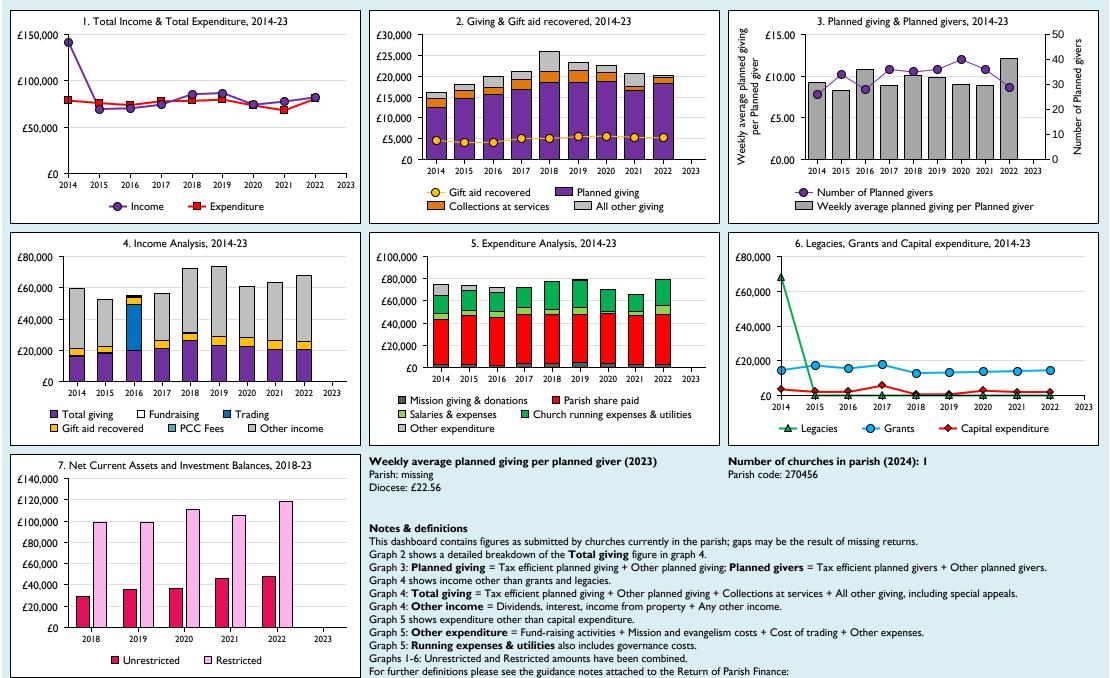

## Finance Dashboard for the Parish of Reading: St Giles in the deanery of READING

Variations from year to year may be the result of changes in the number of churches that submitted returns, or changes in parish/benefice structure.

Number of churches included in returns: 2014 1;2015 1;2016 1;2017 1;2018 1;2019 1;2020 1;2021 1;2022 1;2023 0.

Produced by Data Services, Church House, Great Smith Street, London SWIP 3AZ. Date of production: 05/05/2024.

Every effort has been made to ensure that data are reliable. We would be pleased to be notified of any significant errors or omissions by email to statistics.unit@churchofengland.org