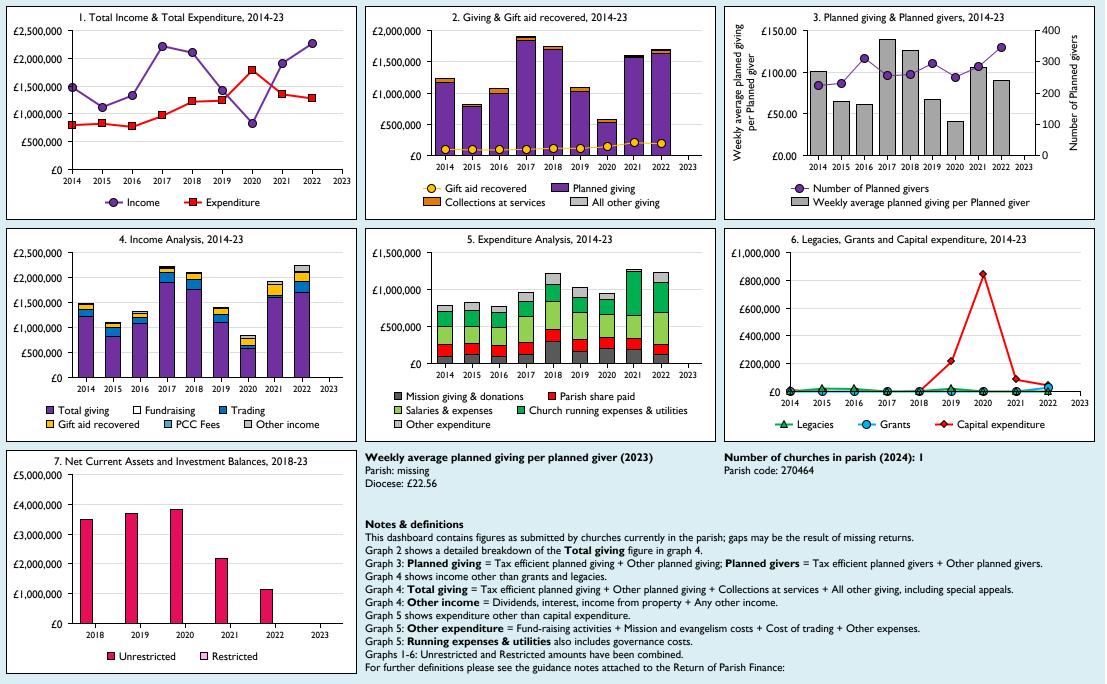

## Finance Dashboard for the Parish of Reading: Greyfriars in the deanery of READING



Variations from year to year may be the result of changes in the number of churches that submitted returns, or changes in parish/benefice structure.

Number of churches included in returns: 2014 1;2015 1;2016 1;2017 1;2018 1;2019 1;2020 1;2021 1;2022 1;2023 0.

Produced by Data Services, Church House, Great Smith Street, London SWIP 3AZ. Date of production: 05/05/2024.

Every effort has been made to ensure that data are reliable. We would be pleased to be notified of any significant errors or omissions by email to statistics.unit@churchofengland.org



THE CHURCH