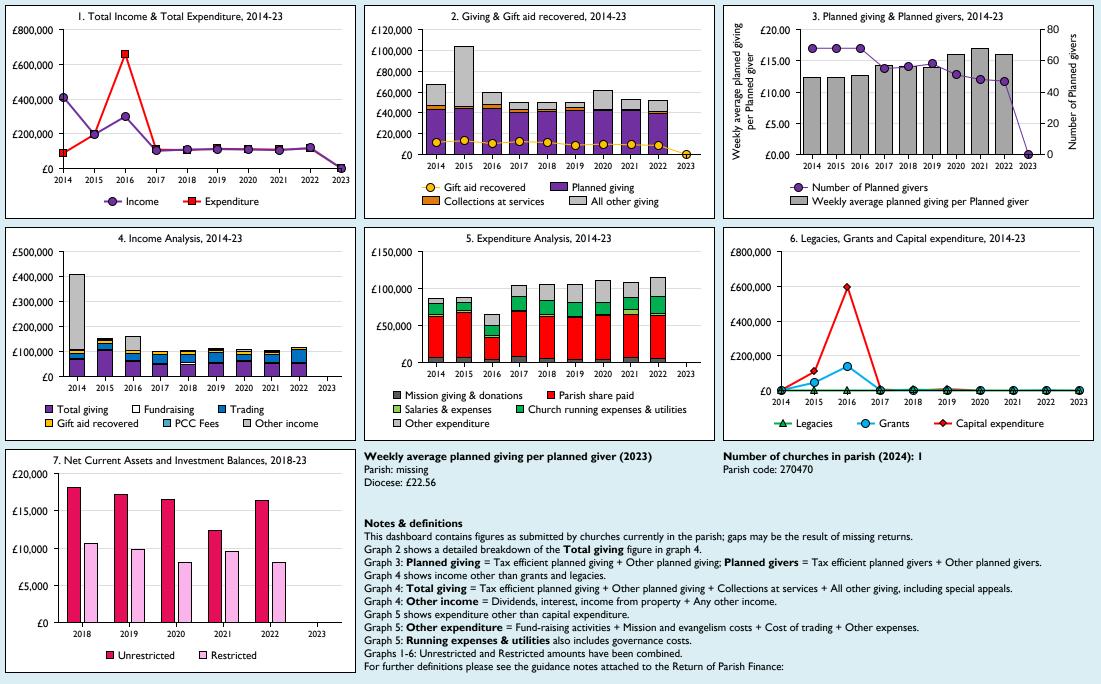

## Finance Dashboard for the Parish of Tilehurst: St Catherine and Calcot: Saint Birinus in the deanery of READING

Variations from year to year may be the result of changes in the number of churches that submitted returns, or changes in parish/benefice structure.

Number of churches included in returns: 2014 2;2015 1;2016 1;2017 2;2018 1;2019 1;2020 1;2021 1;2022 1;2023 1.

Produced by Data Services, Church House, Great Smith Street, London SWIP 3AZ. Date of production: 05/05/2024.