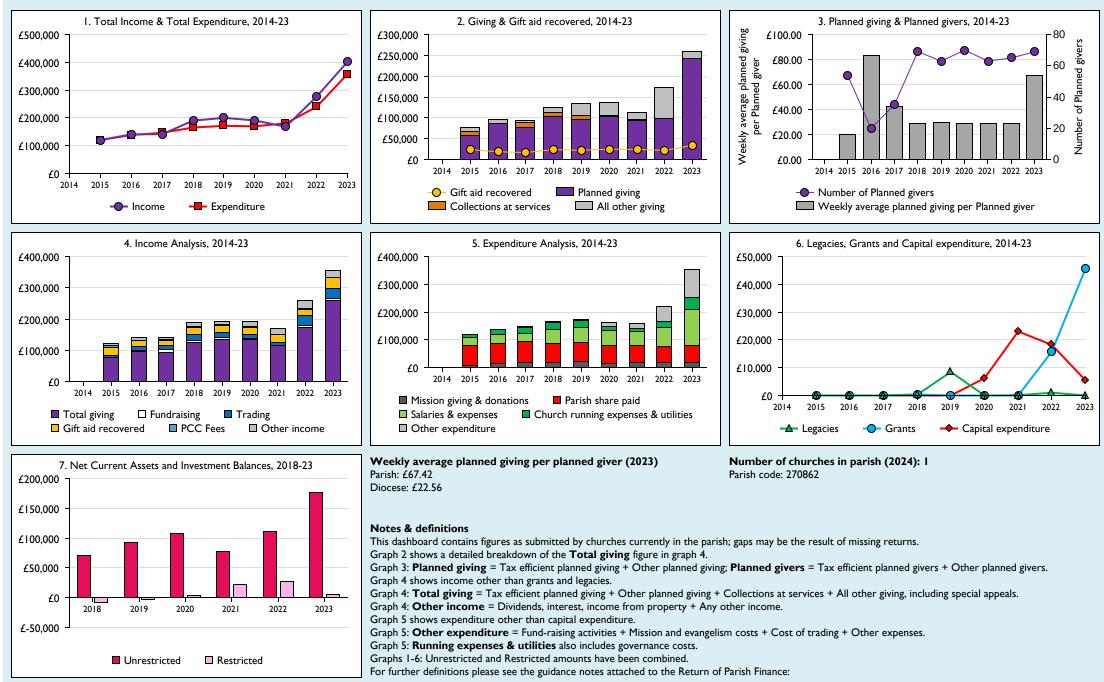

Finance Dashboard for the Parish of Earley Trinity in the deanery of READING

Variations from year to year may be the result of changes in the number of churches that submitted returns, or changes in parish/benefice structure.

Number of churches included in returns: 2014 0;2015 1;2016 1;2017 1;2018 1;2019 1;2020 1;2021 1;2022 1;2023 1.

Produced by Data Services, Church House, Great Smith Street, London SWIP 3AZ. Date of production: 05/05/2024.