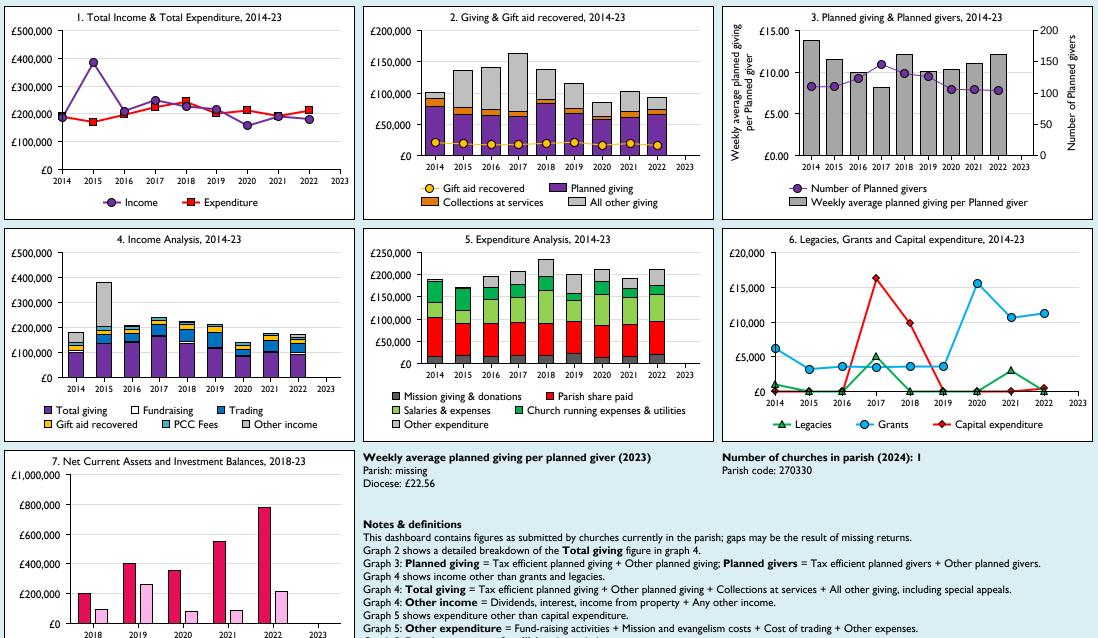

## Finance Dashboard for the Parish of Sandhurst in the deanery of SONNING

Graph 5: Running expenses & utilities also includes governance costs.

Graphs I-6: Unrestricted and Restricted amounts have been combined.

For further definitions please see the guidance notes attached to the Return of Parish Finance:

Variations from year to year may be the result of changes in the number of churches that submitted returns, or changes in parish/benefice structure.

Number of churches included in returns: 2014 1;2015 1;2016 2;2017 1;2018 1;2019 1;2020 1;2021 1;2022 1;2023 0.

Restricted

Unrestricted

Produced by Data Services, Church House, Great Smith Street, London SWIP 3AZ. Date of production: 05/05/2024.

Every effort has been made to ensure that data are reliable. We would be pleased to be notified of any significant errors or omissions by email to statistics.unit@churchofengland.org

THE CHURCH