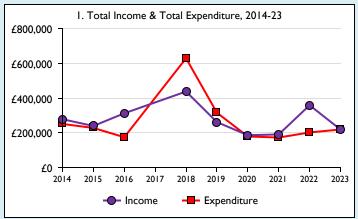

Graphs I-6: Unrestricted and Restricted amounts have been combined.

For further definitions please see the guidance notes attached to the Return of Parish Finance:

Variations from year to year may be the result of changes in the number of churches that submitted returns, or changes in parish/benefice structure. Number of churches included in returns: 2014 4;2015 4;2016 3;2017 0;2018 3;2019 3;2020 3;2021 3;2022 3;2023 3.