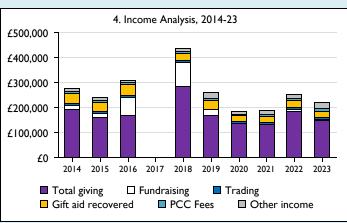

Graph 3: Planned giving = Tax efficient planned giving + Other planned giving; Planned givers = Tax efficient planned givers + Other planned givers.

Graph 4 shows income other than grants and legacies.

Graph 4: Total giving = Tax efficient planned giving + Other planned giving + Collections at services + All other giving, including special appeals.

Graph 4: Other income = Dividends, interest, income from property + Any other income.