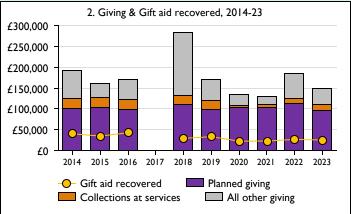

## **Notes & definitions**

This dashboard contains figures as submitted by churches currently in the parish; gaps may be the result of missing returns.

Graph 2 shows a detailed breakdown of the **Total giving** figure in graph 4.

Graph 4: Total giving = Tax efficient planned giving + Other planned giving + Collections at services + All other giving, including special appeals.

Graph 4: Other income = Dividends, interest, income from property + Any other income.