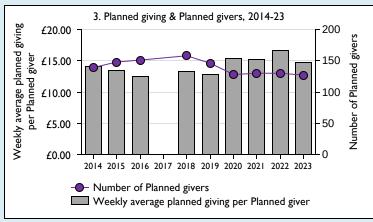

## Finance Dashboard for the Parish of Wargrave w Knowl Hill in the deanery of SONNING

Weekly average planned giving per planned giver (2023)

Parish: £14.70 Diocese: £22.56

Graph 3: Planned giving = Tax efficient planned giving + Other planned giving; Planned givers = Tax efficient planned givers + Other planned givers.

Graph 4 shows income other than grants and legacies.