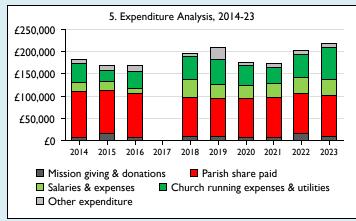

Graph 5 shows expenditure other than capital expenditure.

Graph 5: Other expenditure = Fund-raising activities + Mission and evangelism costs + Cost of trading + Other expenses.

Graph 5: Running expenses & utilities also includes governance costs.