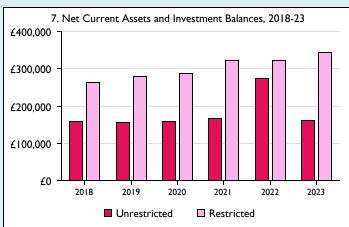

Graphs I-6: Unrestricted and Restricted amounts have been combined.

For further definitions please see the guidance notes attached to the Return of Parish Finance:

Variations from year to year may be the result of changes in the number of churches that submitted returns, or changes in parish/benefice structure. Number of churches included in returns: 2014 4;2015 4;2016 3;2017 0;2018 3;2019 3;2020 3;2021 3;2022 3;2023 3.