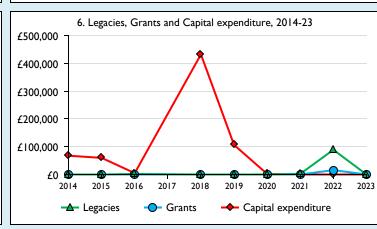

## **Notes & definitions**

This dashboard contains figures as submitted by churches currently in the parish; gaps may be the result of missing returns.

Graph 2 shows a detailed breakdown of the **Total giving** figure in graph 4.