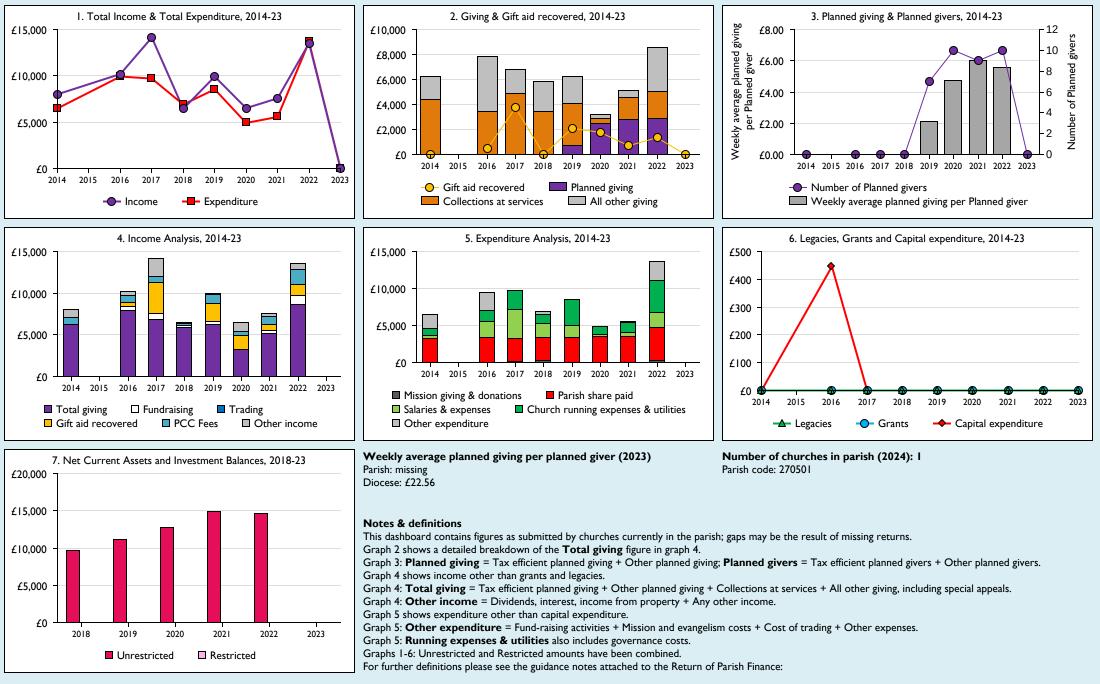

## Finance Dashboard for the Parish of Buscot in the deanery of VALE OF WHITE HORSE

Follow us on Twitter:

@cofestats

THE CHURCH

Variations from year to year may be the result of changes in the number of churches that submitted returns, or changes in parish/benefice structure.

Number of churches included in returns: 2014 1;2015 0;2016 1;2017 1;2018 1;2019 1;2020 1;2021 1;2022 1;2023 1.

Produced by Data Services, Church House, Great Smith Street, London SWIP 3AZ. Date of production: 05/05/2024.