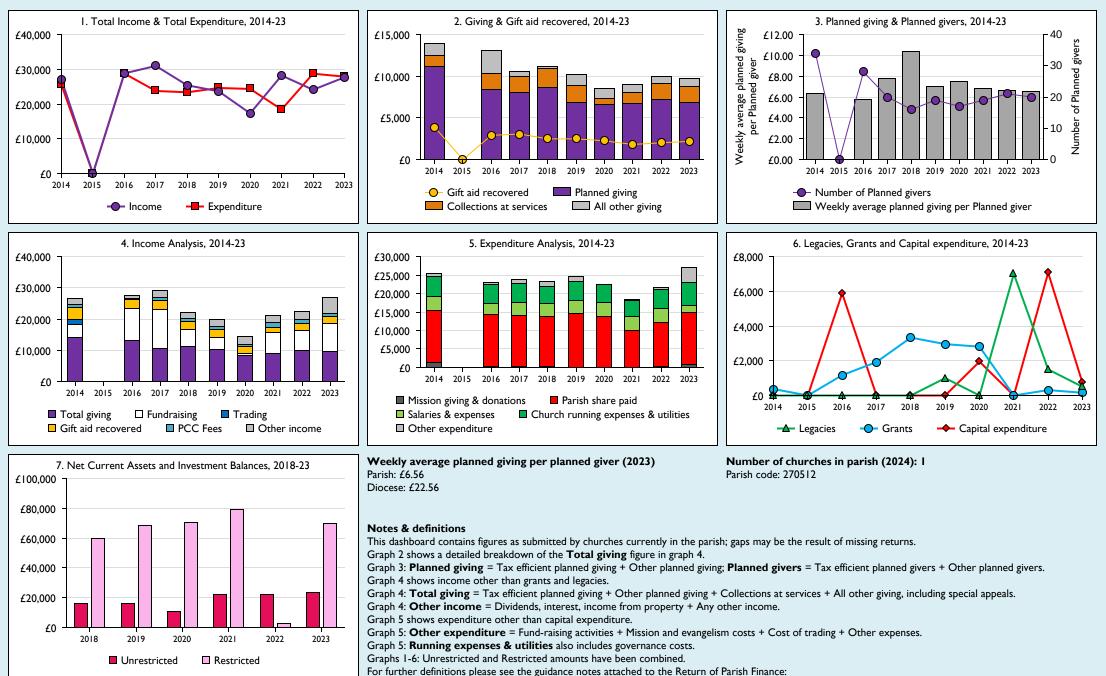

## Finance Dashboard for the Parish of Longworth in the deanery of VALE OF WHITE HORSE



Variations from year to year may be the result of changes in the number of churches that submitted returns, or changes in parish/benefice structure.

Number of churches included in returns: 2014 1;2015 1;2016 1;2017 1;2018 1;2019 1;2020 1;2021 1;2022 1;2023 1.

Produced by Data Services, Church House, Great Smith Street, London SWIP 3AZ. Date of production: 05/05/2024.

Every effort has been made to ensure that data are reliable. We would be pleased to be notified of any significant errors or omissions by email to statistics.unit@churchofengland.org



THE CHURCH