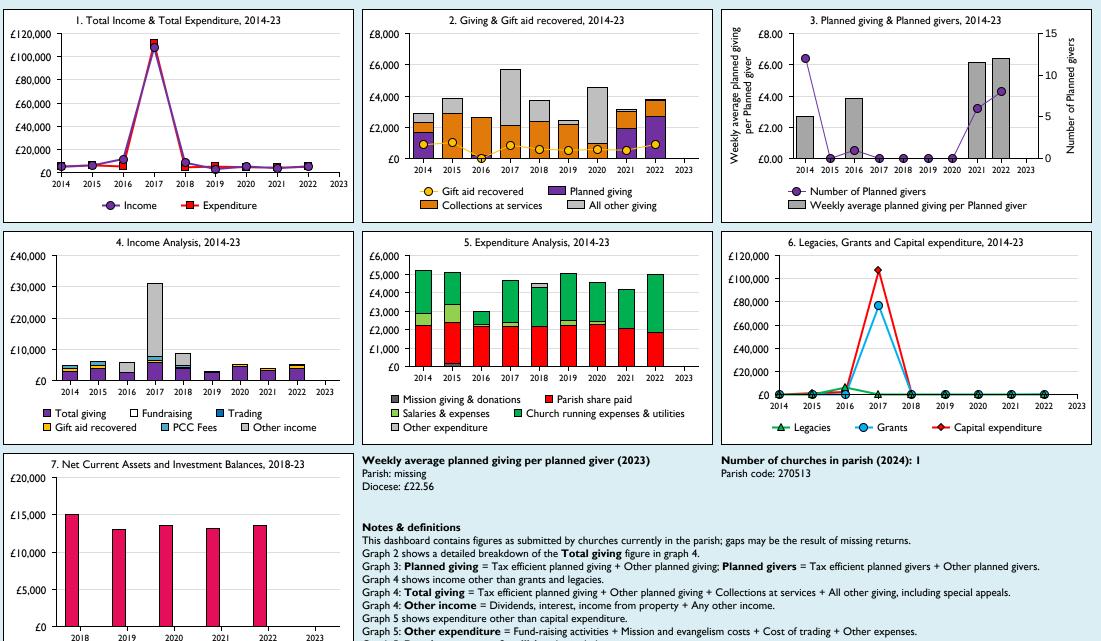

## Finance Dashboard for the Parish of Lyford in the deanery of VALE OF WHITE HORSE

Graph 5: Running expenses & utilities also includes governance costs.

Graphs I-6: Unrestricted and Restricted amounts have been combined.

For further definitions please see the guidance notes attached to the Return of Parish Finance:

Variations from year to year may be the result of changes in the number of churches that submitted returns, or changes in parish/benefice structure.

Number of churches included in returns: 2014 1;2015 1;2016 1;2017 1;2018 1;2019 1;2020 1;2021 1;2022 1;2023 0.

Restricted

Unrestricted

Produced by Data Services, Church House, Great Smith Street, London SWIP 3AZ. Date of production: 05/05/2024.

Every effort has been made to ensure that data are reliable. We would be pleased to be notified of any significant errors or omissions by email to statistics.unit@churchofengland.org