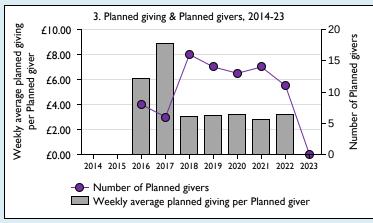

## Weekly average planned giving per planned giver (2023)

Parish: missing Diocese: £22.56

Graph 3: Planned giving = Tax efficient planned giving + Other planned giving; Planned givers = Tax efficient planned givers + Other planned givers.

Graph 4 shows income other than grants and legacies.