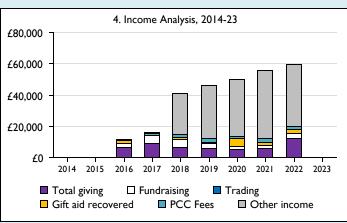

## **Notes & definitions**

This dashboard contains figures as submitted by churches currently in the parish; gaps may be the result of missing returns.

Graph 2 shows a detailed breakdown of the **Total giving** figure in graph 4.

Graph 4: Total giving = Tax efficient planned giving + Other planned giving + Collections at services + All other giving, including special appeals.

Graph 4: Other income = Dividends, interest, income from property + Any other income.