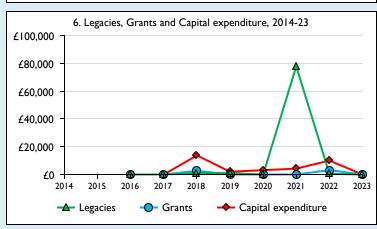

## Finance Dashboard for the Parish of Shellingford in the deanery of VALE OF WHITE HORSE















## Weekly average planned giving per planned giver (2023)

Parish: missing Diocese: £22.56

## Number of churches in parish (2024): I

Parish code: 270516

## **Notes & definitions**

This dashboard contains figures as submitted by churches currently in the parish; gaps may be the result of missing returns.

Graph 2 shows a detailed breakdown of the **Total giving** figure in graph 4.

Graph 3: Planned giving = Tax efficient planned giving + Other planned giving; Planned givers = Tax efficient planned givers + Other planned givers.

Graph 4 shows income other than grants and legacies.

Graph 4: Total giving = Tax efficient planned giving + Other planned giving + Collections at services + All other giving, including special appeals.

Graph 4: Other income = Dividends, interest, income f