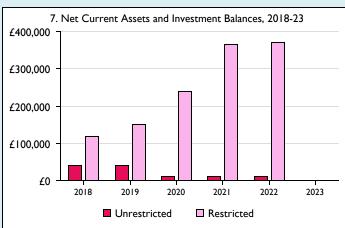

Graphs I-6: Unrestricted and Restricted amounts have been combined.

For further definitions please see the guidance notes attached to the Return of Parish Finance:

Variations from year to year may be the result of changes in the number of churches that submitted returns, or changes in parish/benefice structure. Number of churches included in returns: 2014 0;2015 0;2016 1;2017 1;2018 1;2019 1;2020 1;2021 1;2022 1;2023 1.