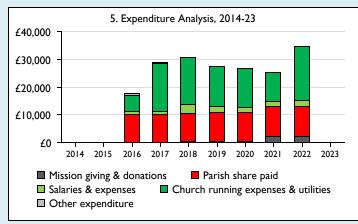

Graph 5 shows expenditure other than capital expenditure.

Graph 5: Other expenditure = Fund-raising activities + Mission and evangelism costs + Cost of trading + Other expenses.

Graph 5: Running expenses & utilities also includes governance costs.