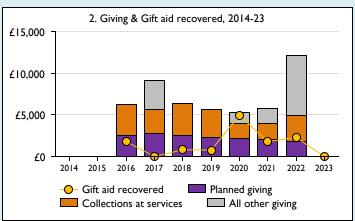

## **Notes & definitions**

This dashboard contains figures as submitted by churches currently in the parish; gaps may be the result of missing returns.

Graph 2 shows a detailed breakdown of the **Total giving** figure in graph 4.

Graph 4: Total giving = Tax efficient planned giving + Other planned giving + Collections at services + All other giving, including special appeals.

Graph 4: Other income = Dividends, interest, income from property + Any other income.