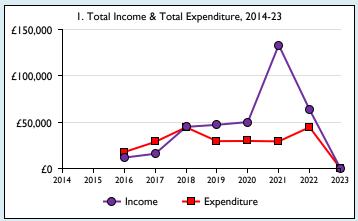

Graphs I-6: Unrestricted and Restricted amounts have been combined.

For further definitions please see the guidance notes attached to the Return of Parish Finance:

Variations from year to year may be the result of changes in the number of churches that submitted returns, or changes in parish/benefice structure. Number of churches included in returns: 2014 0;2015 0;2016 1;2017 1;2018 1;2019 1;2020 1;2021 1;2022 1;2023 1.