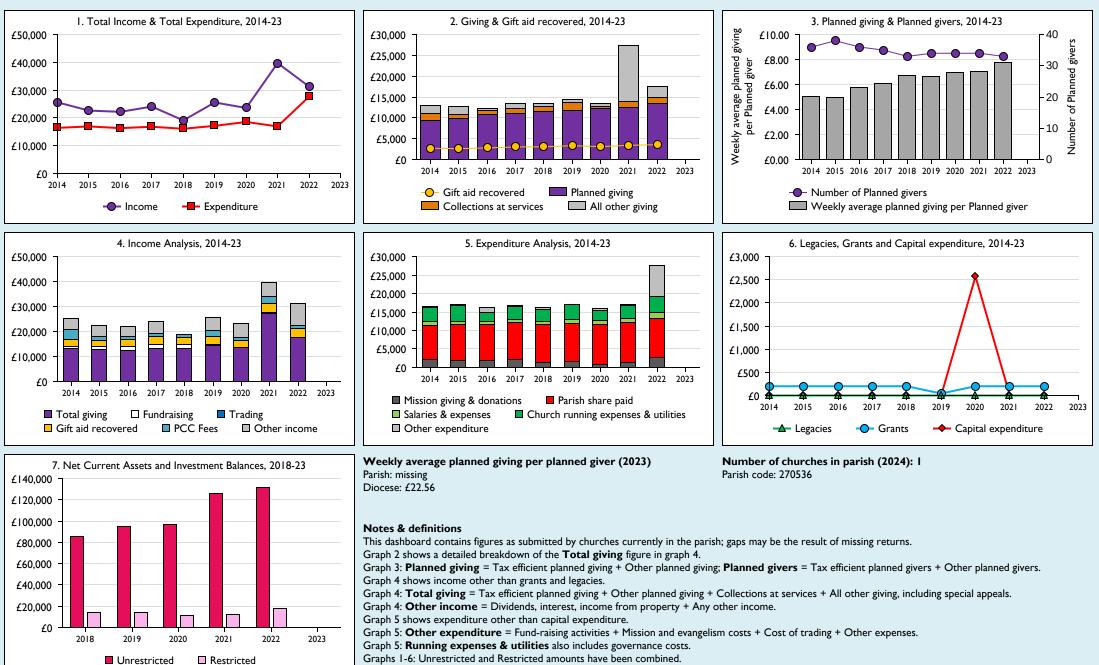

## Finance Dashboard for the Parish of Moulsford in the deanery of WALLINGFORD



Graphs I-6: Unrestricted and Restricted amounts have been combined.

For further definitions please see the guidance notes attached to the Return of Parish Finance:

Variations from year to year may be the result of changes in the number of churches that submitted returns, or changes in parish/benefice structure.

Number of churches included in returns: 2014 1;2015 1;2016 1;2017 1;2018 1;2019 1;2020 1;2021 1;2022 1;2023 0.

Produced by Data Services, Church House, Great Smith Street, London SWIP 3AZ. Date of production: 05/05/2024.

Every effort has been made to ensure that data are reliable. We would be pleased to be notified of any significant errors or omissions by email to statistics.unit@churchofengland.org



THE CHURCH