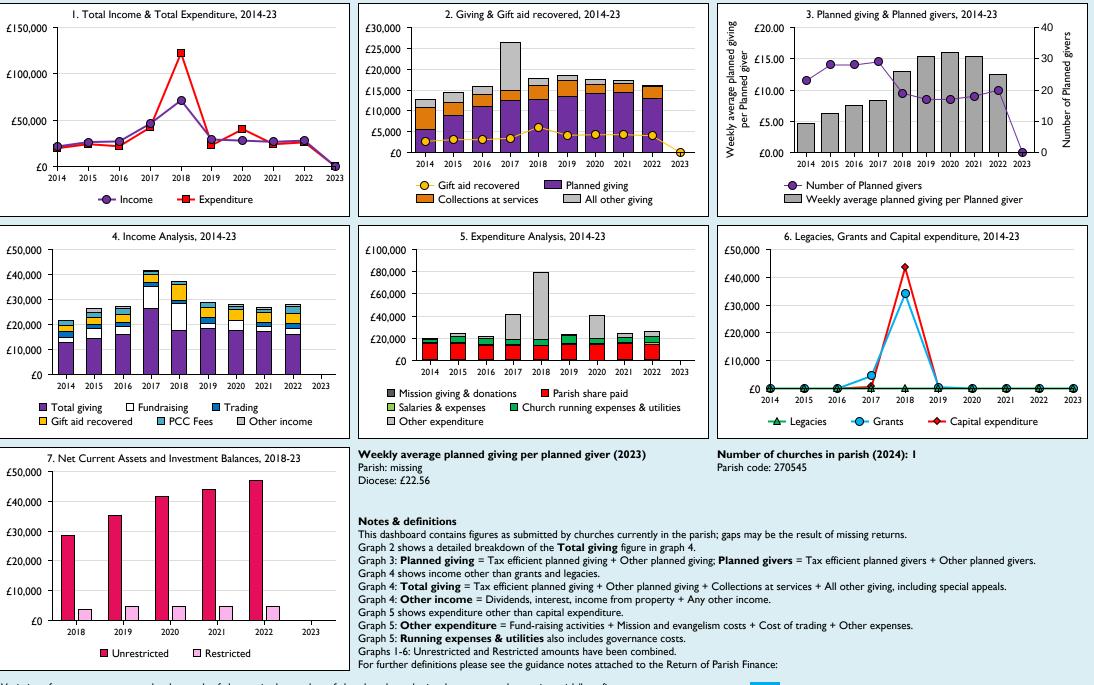

## Finance Dashboard for the Parish of Challow in the deanery of WANTAGE

Follow us on Twitter:

@cofestats

THE CHURCH

Variations from year to year may be the result of changes in the number of churches that submitted returns, or changes in parish/benefice structure.

Number of churches included in returns: 2014 1;2015 1;2016 1;2017 1;2018 1;2019 1;2020 1;2021 1;2022 1;2023 1.

Produced by Data Services, Church House, Great Smith Street, London SWIP 3AZ. Date of production: 05/05/2024.