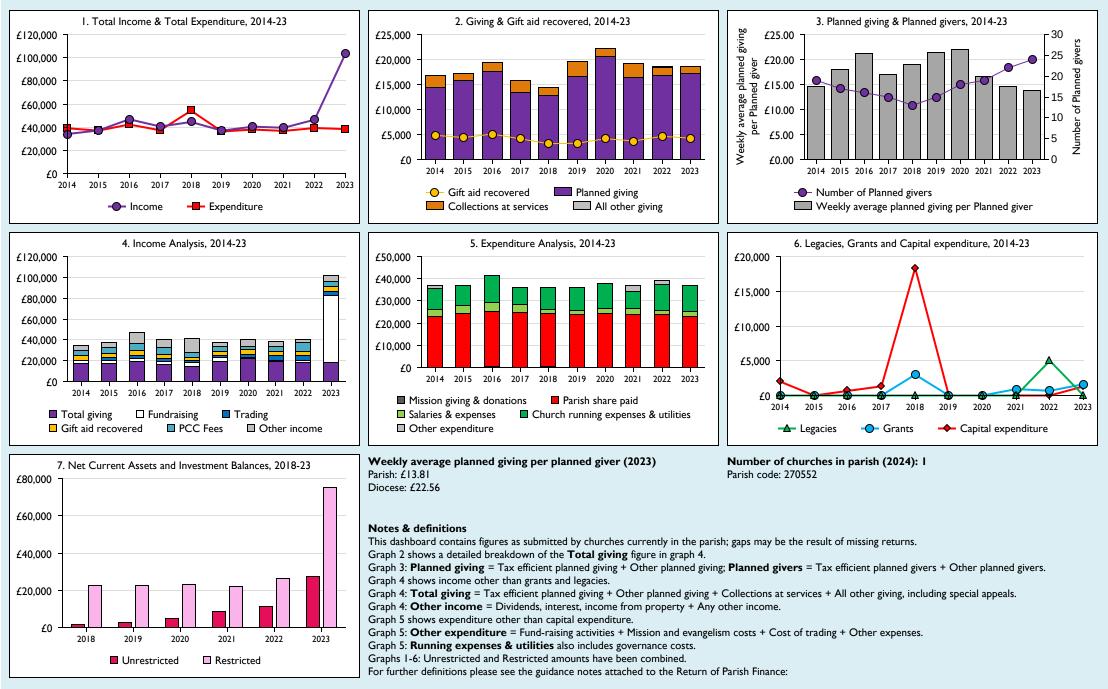

## Finance Dashboard for the Parish of East Hendred in the deanery of WANTAGE

Follow us on Twitter:

@cofestats

THE CHURCH

Variations from year to year may be the result of changes in the number of churches that submitted returns, or changes in parish/benefice structure.

Number of churches included in returns: 2014 1;2015 1;2016 1;2017 1;2018 1;2019 1;2020 1;2021 1;2022 1;2023 1.

Produced by Data Services, Church House, Great Smith Street, London SWIP 3AZ. Date of production: 05/05/2024.