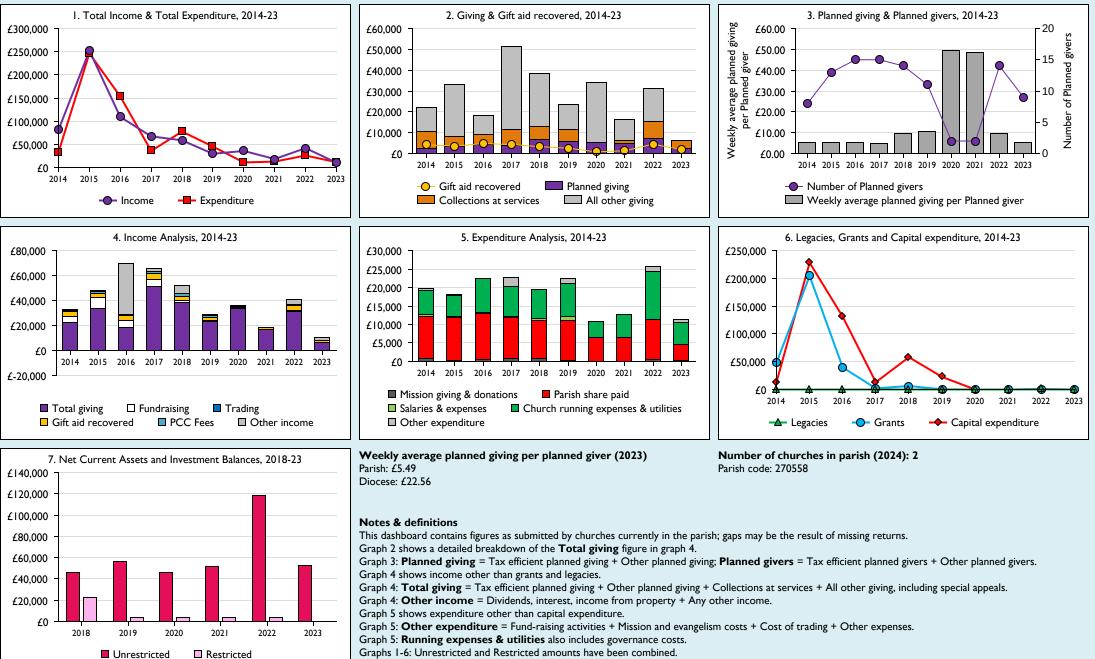

## Finance Dashboard for the Parish of Sparsholt w Kingston Lisle in the deanery of WANTAGE

Graphs I-6: Unrestricted and Restricted amounts have been combined.

For further definitions please see the guidance notes attached to the Return of Parish Finance:

Variations from year to year may be the result of changes in the number of churches that submitted returns, or changes in parish/benefice structure.

Number of churches included in returns: 2014 2;2015 2;2016 2;2017 2;2018 2;2019 2;2020 1;2021 1;2022 2;2023 1.

@cofestats

Produced by Data Services, Church House, Great Smith Street, London SWIP 3AZ. Date of production: 05/05/2024.

Every effort has been made to ensure that data are reliable. We would be pleased to be notified of any significant errors or omissions by email to statistics.unit@churchofengland.org