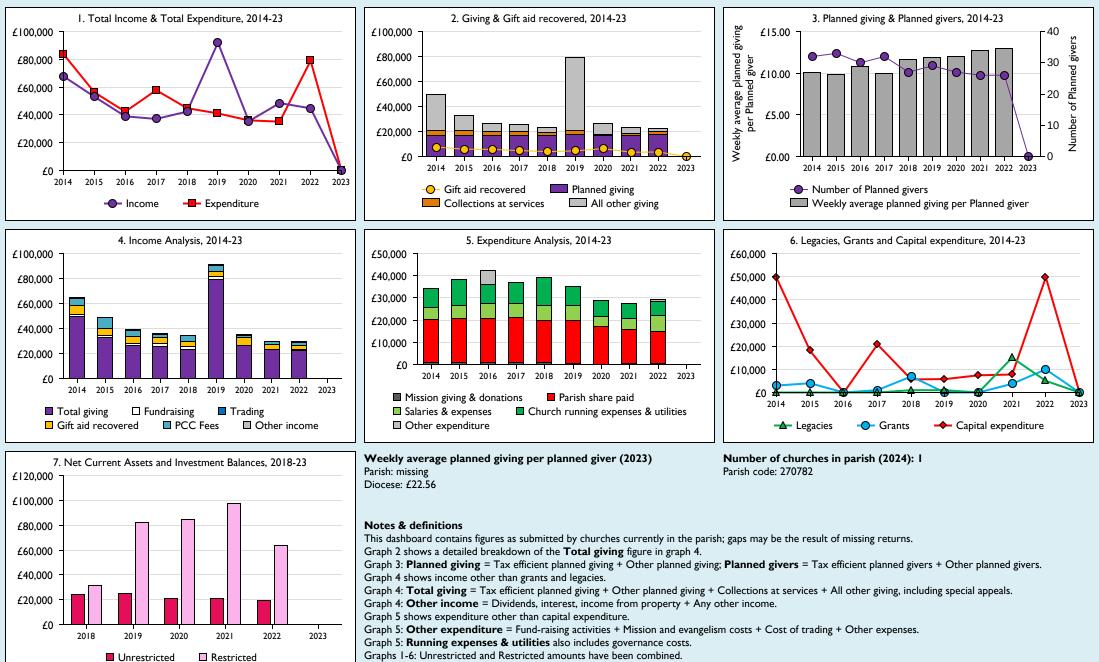

## Finance Dashboard for the Parish of Great Hampden in the deanery of WENDOVER



For further definitions please see the guidance notes attached to the Return of Parish Finance:

Variations from year to year may be the result of changes in the number of churches that submitted returns, or changes in parish/benefice structure.

Number of churches included in returns: 2014 1;2015 1;2016 1;2017 1;2018 1;2019 1;2020 1;2021 1;2022 1;2023 1.

Produced by Data Services, Church House, Great Smith Street, London SWIP 3AZ. Date of production: 05/05/2024.

Every effort has been made to ensure that data are reliable. We would be pleased to be notified of any significant errors or omissions by email to statistics.unit@churchofengland.org



THE CHURCH