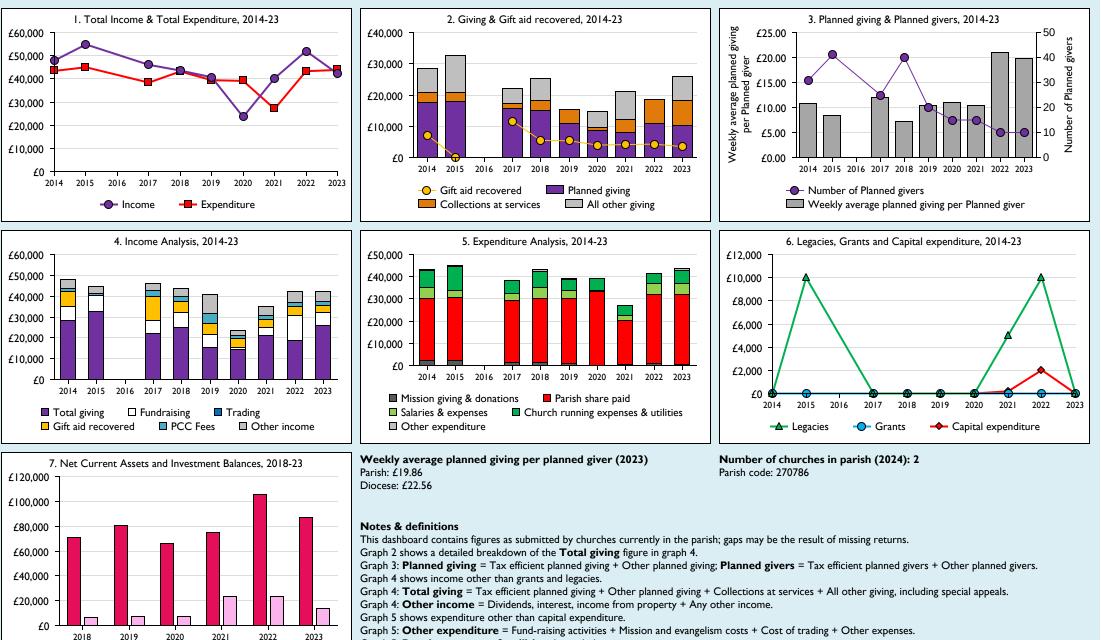

## Finance Dashboard for the Parish of The Lee in the deanery of WENDOVER

Graph 5: Running expenses & utilities also includes governance costs.

Graphs I-6: Unrestricted and Restricted amounts have been combined.

For further definitions please see the guidance notes attached to the Return of Parish Finance:

Variations from year to year may be the result of changes in the number of churches that submitted returns, or changes in parish/benefice structure.

Number of churches included in returns: 2014 2;2015 1;2016 0;2017 2;2018 2;2019 1;2020 1;2021 1;2022 1;2023 1.

Restricted

Unrestricted

Produced by Data Services, Church House, Great Smith Street, London SWIP 3AZ. Date of production: 05/05/2024.

Every effort has been made to ensure that data are reliable. We would be pleased to be notified of any significant errors or omissions by email to statistics.unit@churchofengland.org

THE CHURCH