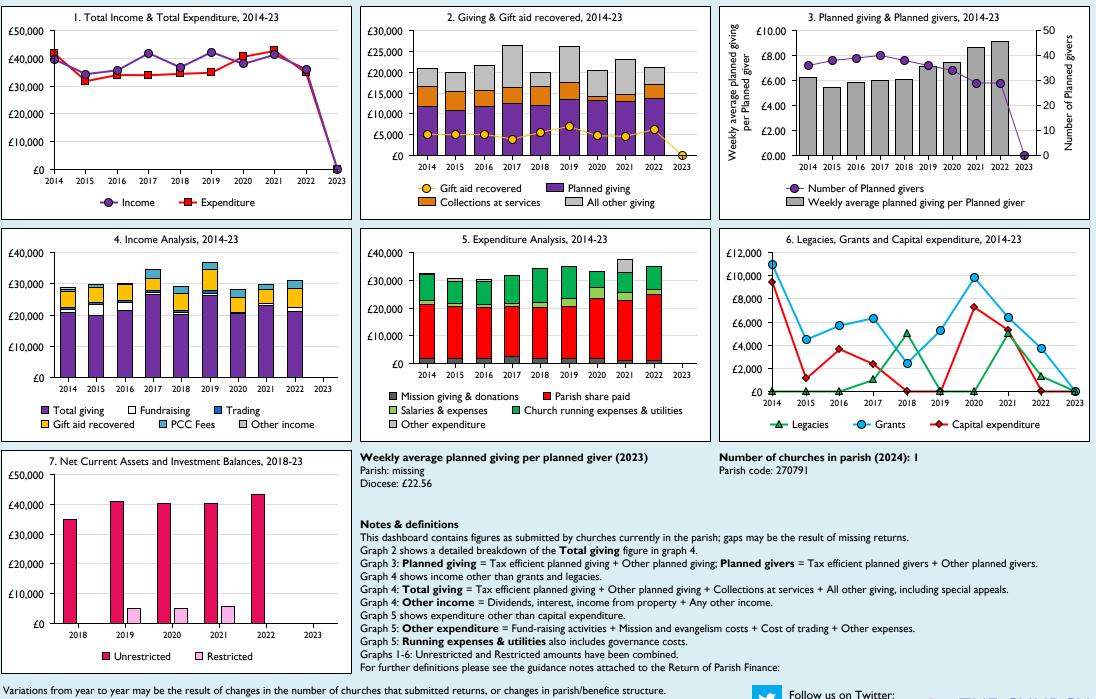

## Finance Dashboard for the Parish of St Leonards in the deanery of WENDOVER

THE CHURCH

@cofestats

Variations from year to year may be the result of changes in the number of churches that submitted returns, or changes in parish/benefice structure.

Number of churches included in returns: 2014 1;2015 1;2016 1;2017 1;2018 1;2019 1;2020 1;2021 1;2022 1;2023 1.

Produced by Data Services, Church House, Great Smith Street, London SWIP 3AZ. Date of production: 05/05/2024.