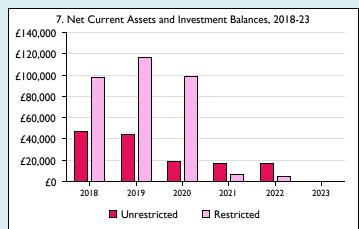

Graphs I-6: Unrestricted and Restricted amounts have been combined.

For further definitions please see the guidance notes attached to the Return of Parish Finance:

Variations from year to year may be the result of changes in the number of churches that submitted returns, or changes in parish/benefice structure. Number of churches included in returns: 2014 1;2015 1;2016 0;2017 1;2018 1;2019 1;2020 1;2021 1;2022 1;2023 0. Produced by Data Services, Church House, Great Smith Street, London SWIP 3AZ. Date of production: 05/05/2024.