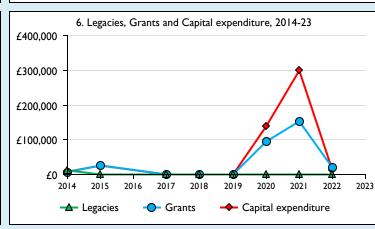

## Finance Dashboard for the Parish of Weston Turville in the deanery of WENDOVER















## Weekly average planned giving per planned giver (2023)

Parish: missing Diocese: £22.56

## Number of churches in parish (2024): I Parish code: 270796

## **Notes & definitions**

This dashboard contains figures as submitted by churches currently in the parish; gaps may be the result of missing returns.

Graph 2 shows a detailed breakdown of the **Total giving** figure in graph 4.

Graph 3: Planned giving = Tax efficient planned giving + Other planned giving; Planned givers = Tax efficient planned givers + Other planned givers.

Graph 4 shows income other than grants and legacies.

Graph 4: Total giving = Tax efficient planned giving + Other planned giving + Collections at services + All other giving, including special appeals.

Graph 4: Other income = Dividends, interest, income fr