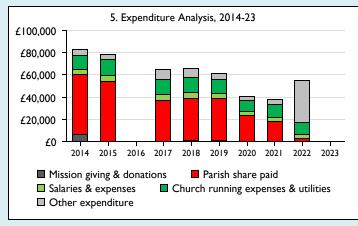

Graph 5 shows expenditure other than capital expenditure.

Graph 5: Other expenditure = Fund-raising activities + Mission and evangelism costs + Cost of trading + Other expenses.

Graph 5: Running expenses & utilities also includes governance costs.