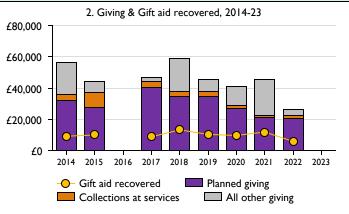

## **Notes & definitions**

This dashboard contains figures as submitted by churches currently in the parish; gaps may be the result of missing returns.

Graph 2 shows a detailed breakdown of the **Total giving** figure in graph 4.

Graph 4: Total giving = Tax efficient planned giving + Other planned giving + Collections at services + All other giving, including special appeals.

Graph 4: Other income = Dividends, interest, income from property + Any other income.