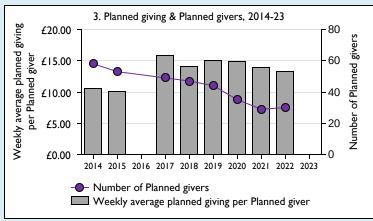

## Weekly average planned giving per planned giver (2023)

Parish: missing Diocese: £22.56

Graph 3: Planned giving = Tax efficient planned giving + Other planned giving; Planned givers = Tax efficient planned givers + Other planned givers.

Graph 4 shows income other than grants and legacies.