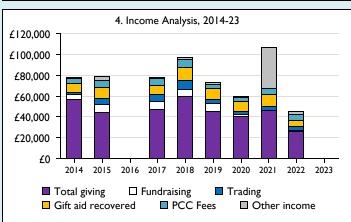

Graph 3: Planned giving = Tax efficient planned giving + Other planned giving; Planned givers = Tax efficient planned givers + Other planned givers.

Graph 4 shows income other than grants and legacies.

Graph 4: Total giving = Tax efficient planned giving + Other planned giving + Collections at services + All other giving, including special appeals.

Graph 4: Other income = Dividends, interest, income from property + Any other income.