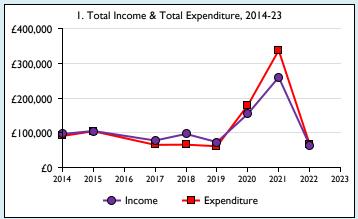

Graphs I-6: Unrestricted and Restricted amounts have been combined.

For further definitions please see the guidance notes attached to the Return of Parish Finance:

Variations from year to year may be the result of changes in the number of churches that submitted returns, or changes in parish/benefice structure. Number of churches included in returns: 2014 1;2015 1;2016 0;2017 1;2018 1;2019 1;2020 1;2021 1;2022 1;2023 0. Produced by Data Services, Church House, Great Smith Street, London SWIP 3AZ. Date of production: 05/05/2024.