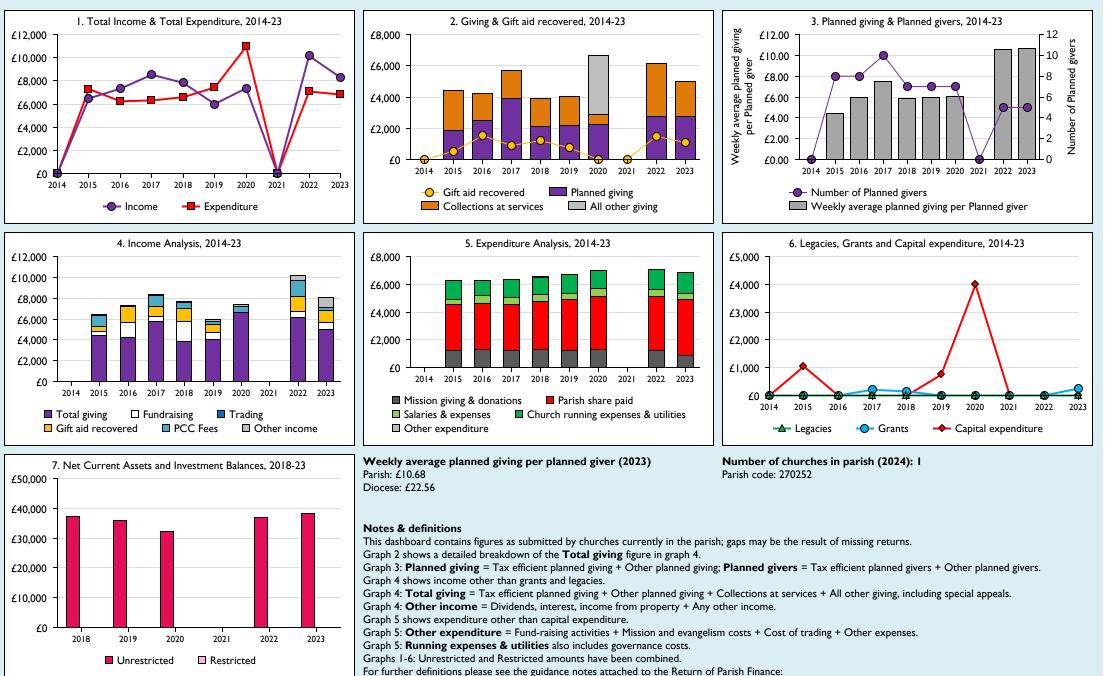

## Finance Dashboard for the Parish of Holwell in the deanery of WITNEY



Follow us on Twitter:

@cofestats

THE CHURCH

Variations from year to year may be the result of changes in the number of churches that submitted returns, or changes in parish/benefice structure.

Number of churches included in returns: 2014 1;2015 1;2016 1;2017 1;2018 1;2019 1;2020 1;2021 1;2022 1;2023 1.

Produced by Data Services, Church House, Great Smith Street, London SWIP 3AZ. Date of production: 05/05/2024.

Every effort has been made to ensure that data are reliable. We would be pleased to be notified of any significant errors or omissions by email to statistics.unit@churchofengland.org