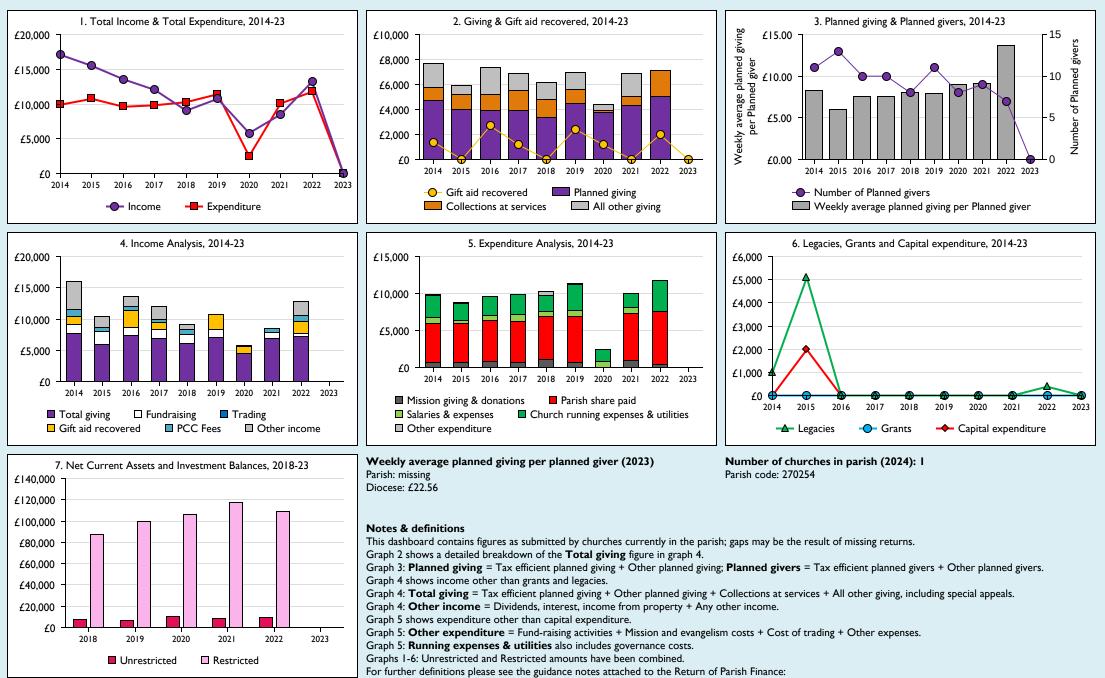

## Finance Dashboard for the Parish of Kencot in the deanery of WITNEY

Variations from year to year may be the result of changes in the number of churches that submitted returns, or changes in parish/benefice structure.

Number of churches included in returns: 2014 1;2015 1;2016 1;2017 1;2018 1;2019 1;2020 1;2021 1;2022 1;2023 1.

Produced by Data Services, Church House, Great Smith Street, London SWIP 3AZ. Date of production: 05/05/2024.

Every effort has been made to ensure that data are reliable. We would be pleased to be notified of any significant errors or omissions by email to statistics.unit@churchofengland.org -

THE CHURCH