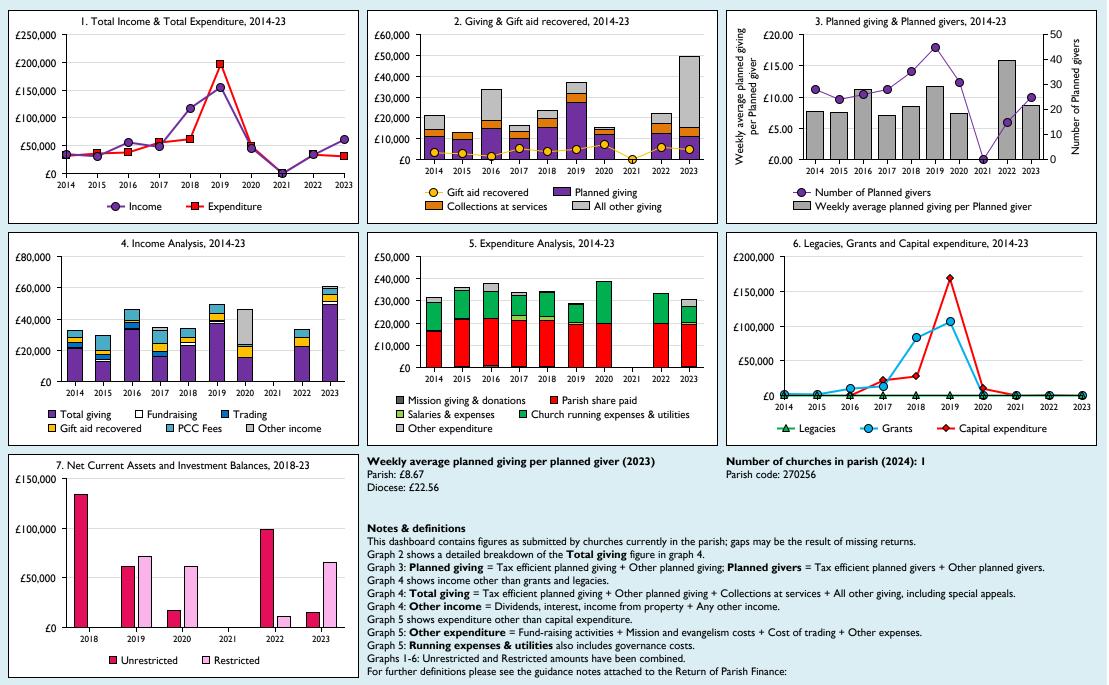

## Finance Dashboard for the Parish of Minster Lovell in the deanery of WITNEY

Variations from year to year may be the result of changes in the number of churches that submitted returns, or changes in parish/benefice structure.

Number of churches included in returns: 2014 1;2015 1;2016 1;2017 1;2018 1;2019 1;2020 1;2021 1;2022 1;2023 1.

Produced by Data Services, Church House, Great Smith Street, London SWIP 3AZ. Date of production: 05/05/2024.