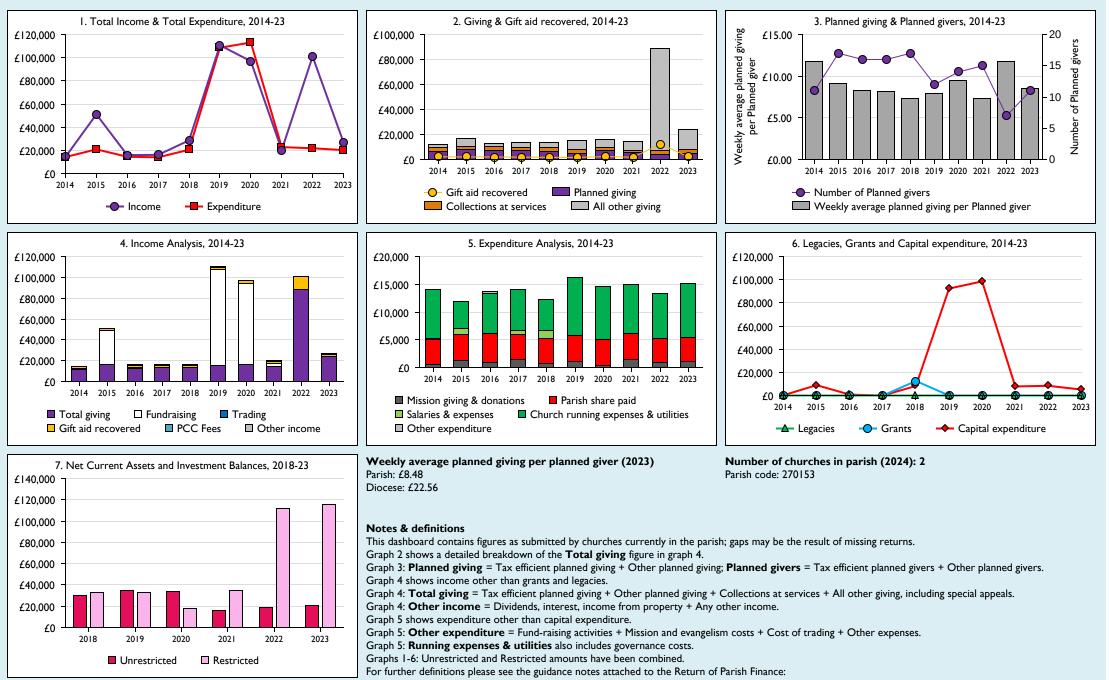

## Finance Dashboard for the Parish of Over w Nether Worton in the deanery of WOODSTOCK

Variations from year to year may be the result of changes in the number of churches that submitted returns, or changes in parish/benefice structure.

Number of churches included in returns: 2014 2;2015 2;2016 2;2017 2;2018 2;2019 2;2020 2;2021 2;2022 2;2023 2.

Produced by Data Services, Church House, Great Smith Street, London SWIP 3AZ. Date of production: 05/05/2024.