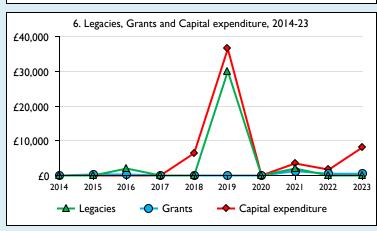

## Finance Dashboard for the Parish of Combe Longa in the deanery of WOODSTOCK















## Weekly average planned giving per planned giver (2023)

Parish: £12.42 Diocese: £22.56

## Number of churches in parish (2024): I

Parish code: 270275

## **Notes & definitions**

This dashboard contains figures as submitted by churches currently in the parish; gaps may be the result of missing returns.

Graph 2 shows a detailed breakdown of the **Total giving** figure in graph 4.

Graph 3: Planned giving = Tax efficient planned giving + Other planned giving; Planned givers = Tax efficient planned givers + Other planned givers.

Graph 4 shows income other than grants and legacies.

Graph 4: Total giving = Tax efficient planned giving + Other planned giving + Collections at services + All other giving, including special appeals.

Graph 4: Other income = Dividends, interest, income fr