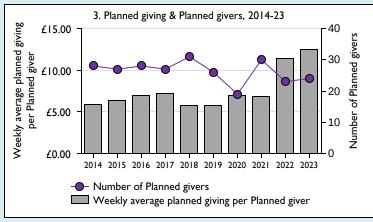

## Weekly average planned giving per planned giver (2023)

Parish: £12.42 Diocese: £22.56

Graph 3: Planned giving = Tax efficient planned giving + Other planned giving; Planned givers = Tax efficient planned givers + Other planned givers.

Graph 4 shows income other than grants and legacies.