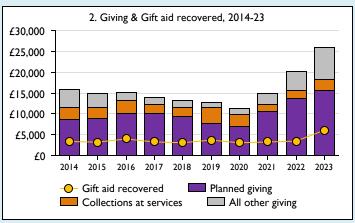

## **Notes & definitions**

This dashboard contains figures as submitted by churches currently in the parish; gaps may be the result of missing returns.

Graph 2 shows a detailed breakdown of the **Total giving** figure in graph 4.

Graph 4: Total giving = Tax efficient planned giving + Other planned giving + Collections at services + All other giving, including special appeals.

Graph 4: Other income = Dividends, interest, income from property + Any other income.