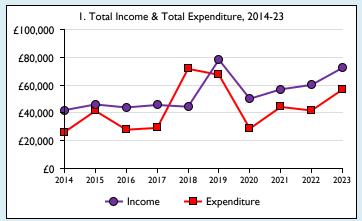

Graph 4: Total giving = Tax efficient planned giving + Other planned giving + Collections at services + All other giving, including special appeals.

Graph 4: Other income = Dividends, interest, income from property + Any other income.

Graph 5 shows expenditure other than capital expenditure.

Graph 5: Other expenditure = Fund-raising activities + Mission and evangelism costs + Cost of trading + Other expenses.

Graph 5: Running expenses & utilities also includes governance costs.