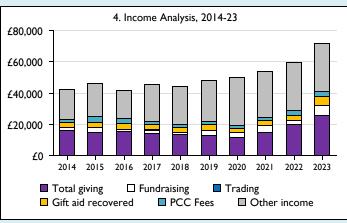

Graph 3: Planned giving = Tax efficient planned giving + Other planned giving; Planned givers = Tax efficient planned givers + Other planned givers.

Graph 4 shows income other than grants and legacies.

Graph 4: Total giving = Tax efficient planned giving + Other planned giving + Collections at services + All other giving, including special appeals.

Graph 4: Other income = Dividends, interest, income from property + Any other income.