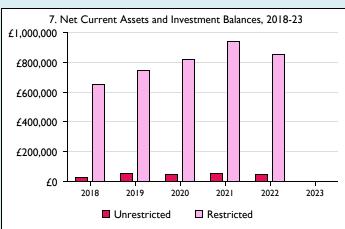

Graphs I-6: Unrestricted and Restricted amounts have been combined.

For further definitions please see the guidance notes attached to the Return of Parish Finance:

Variations from year to year may be the result of changes in the number of churches that submitted returns, or changes in parish/benefice structure. Number of churches included in returns: 2014 1;2015 1;2016 1;2017 1;2018 1;2019 1;2020 1;2021 1;2022 1;2023 1.