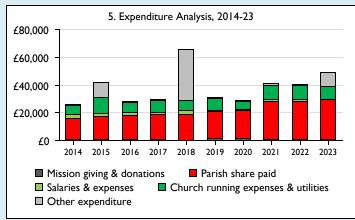

Graph 5 shows expenditure other than capital expenditure.

Graph 5: Other expenditure = Fund-raising activities + Mission and evangelism costs + Cost of trading + Other expenses.

Graph 5: Running expenses & utilities also includes governance costs.