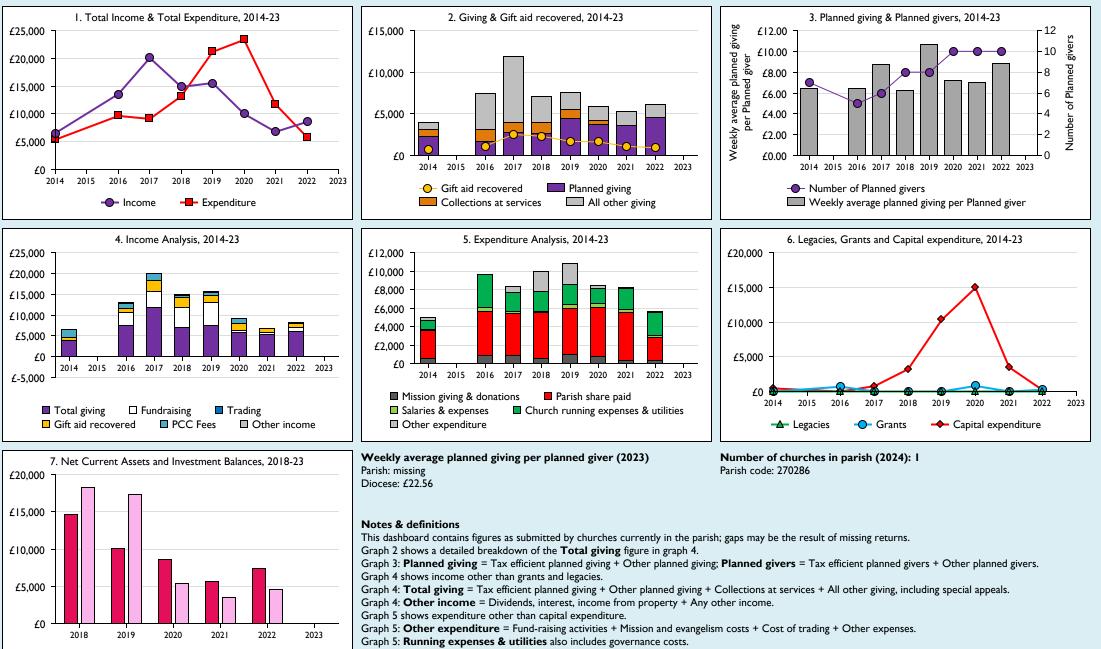

## Finance Dashboard for the Parish of Shipton-on-Cherwell in the deanery of WOODSTOCK

Graphs I-6: Unrestricted and Restricted amounts have been combined.

For further definitions please see the guidance notes attached to the Return of Parish Finance:

Variations from year to year may be the result of changes in the number of churches that submitted returns, or changes in parish/benefice structure.

Number of churches included in returns: 2014 1;2015 0;2016 1;2017 1;2018 1;2019 1;2020 1;2021 1;2022 1;2023 0. Produced by Data Services, Church House, Great Smith Street, London SWIP 3AZ. Date of production: 05/05/2024.

Restricted

Unrestricted

Follow us on Twitter: @cofestats

Every effort has been made to ensure that data are reliable. We would be pleased to be notified of any significant errors or omissions by email to statistics.unit@churchofengland.org