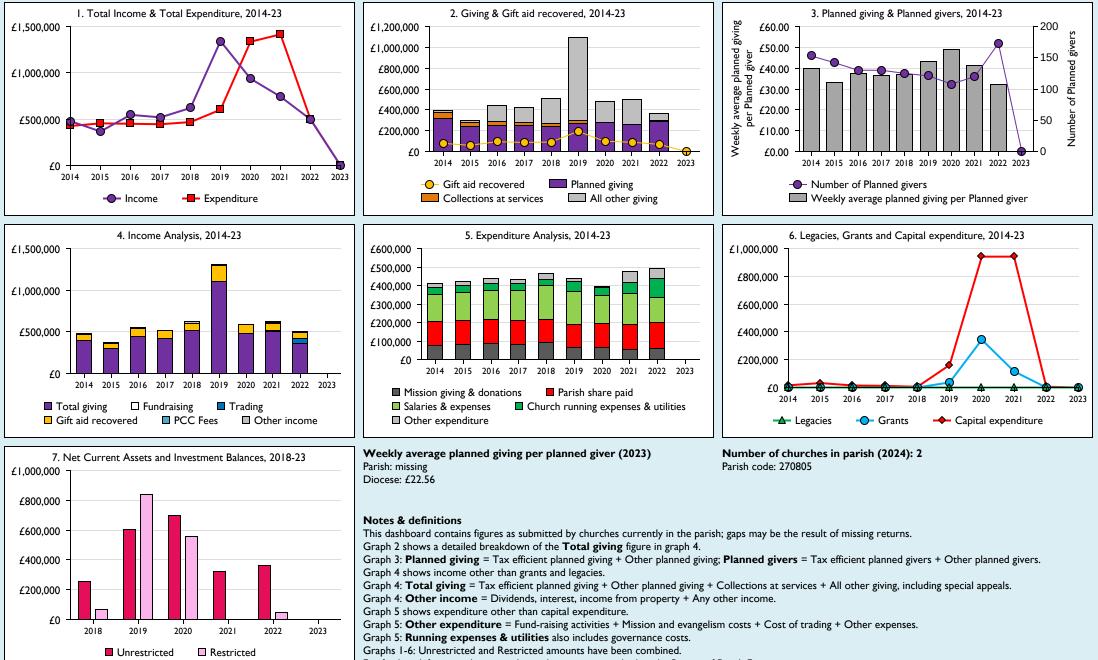

## Finance Dashboard for the Parish of Hazlemere in the deanery of WYCOMBE



For further definitions please see the guidance notes attached to the Return of Parish Finance:

Variations from year to year may be the result of changes in the number of churches that submitted returns, or changes in parish/benefice structure.

Number of churches included in returns: 2014 2;2015 2;2016 2;2017 2;2018 2;2019 2;2020 2;2021 2;2022 2;2023 1.

Produced by Data Services, Church House, Great Smith Street, London SWIP 3AZ. Date of production: 05/05/2024.

Every effort has been made to ensure that data are reliable. We would be pleased to be notified of any significant errors or omissions by email to statistics.unit@churchofengland.org



THE CHURCH