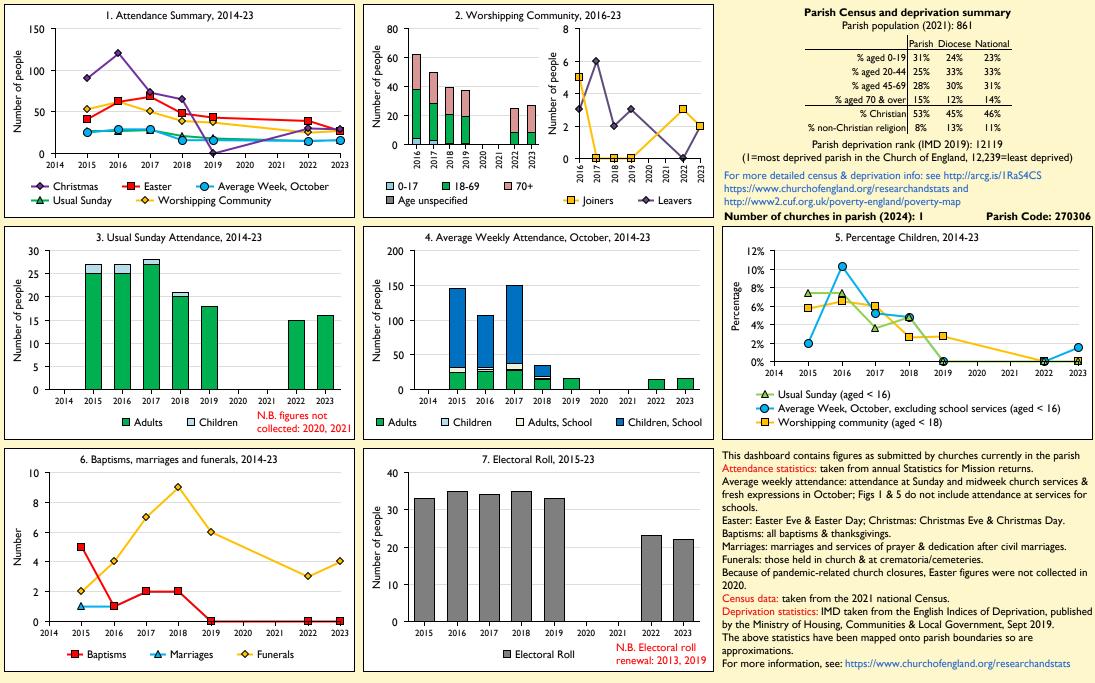

## SfM Dashboard for the Parish of Dry Sandford in the deanery of ABINGDON

Variations in attendance from year to year may be the result of changes in the number of churches that submitted returns, or changes in parish/benefice structure. Number of churches included in returns: 2014 0;2015 1;2016 1;2017 1;2018 1;2019 1;2020 0;2021 0;2022 1;2023 1;2024 1. Produced by Data Services, Church House, Great Smith Street, London SWIP 3AZ. Date of production: 04/05/2024.