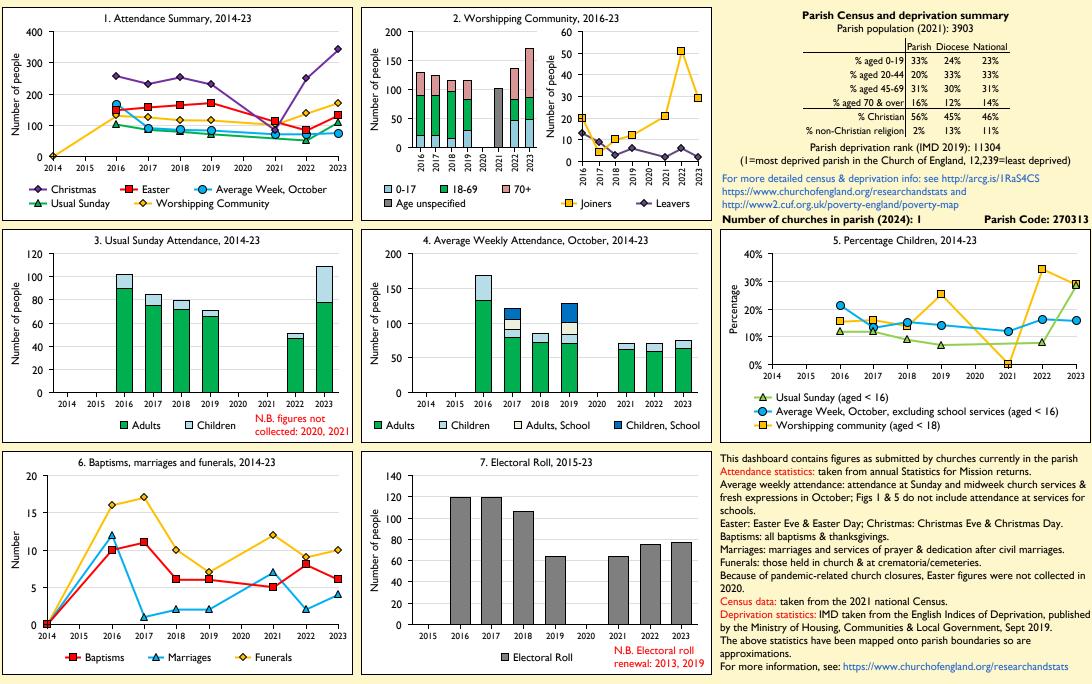

## SfM Dashboard for the Parish of Radley in the deanery of ABINGDON

Variations in attendance from year to year may be the result of changes in the number of churches that submitted returns, or changes in parish/benefice structure. Number of churches included in returns: 2014 1;2015 0;2016 1;2017 1;2018 1;2019 1;2020 0;2021 1;2022 1;2023 1.