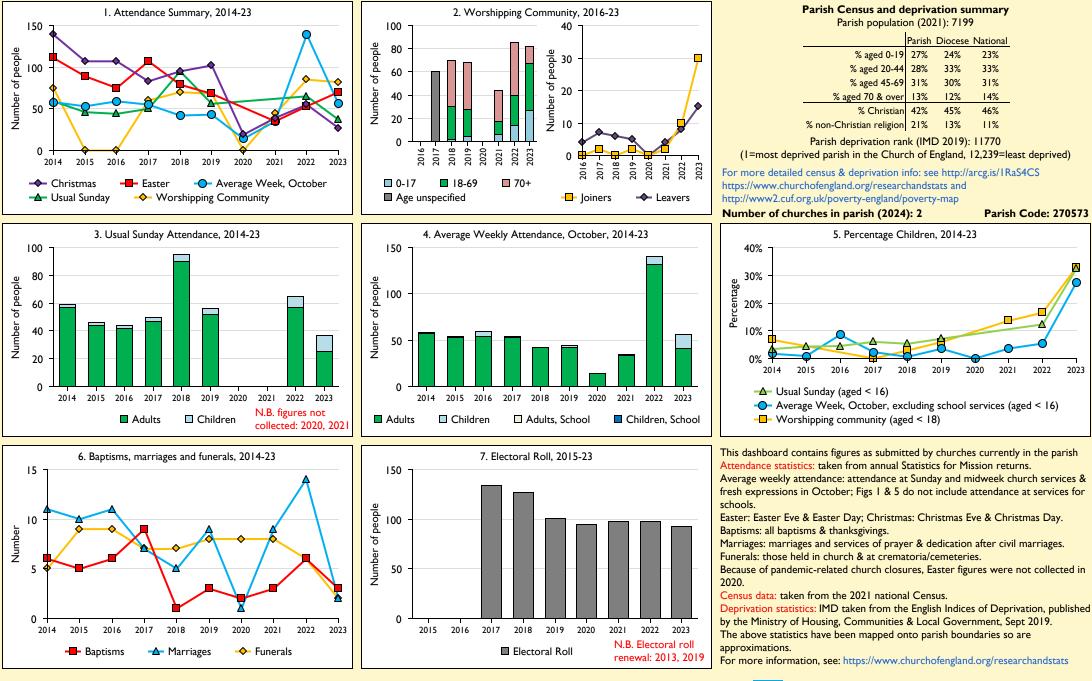

## SfM Dashboard for the Parish of Chenies & Little Chalfont in the deanery of AMERSHAM

Variations in attendance from year to year may be the result of changes in the number of churches that submitted returns, or changes in parish/benefice structure. Number of churches included in returns: 2014 1;2015 2;2016 2;2017 2;2018 2;2019 1;2020 2;2021 1;2022 2;2023 2.