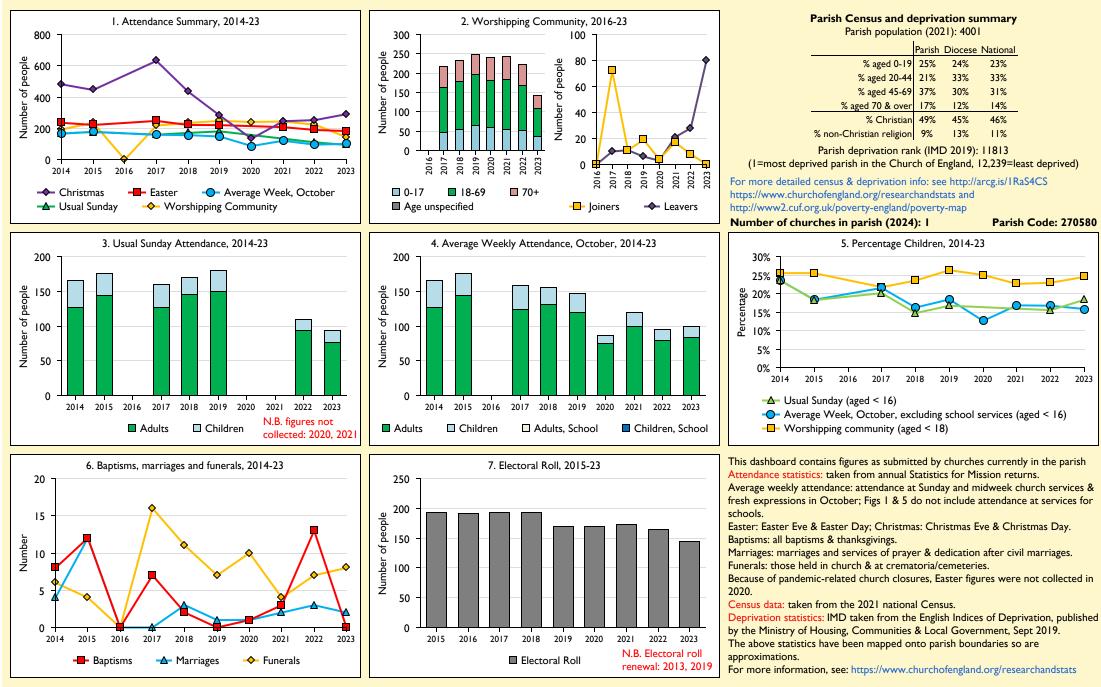

## SfM Dashboard for the Parish of Chesham Bois in the deanery of AMERSHAM

Variations in attendance from year to year may be the result of changes in the number of churches that submitted returns, or changes in parish/benefice structure. Number of churches included in returns: 2014 1;2015 1;2016 1;2017 1;2018 1;2019 1;2020 1;2021 1;2022 1;2023 1;2024 1. Produced by Data Services, Church House, Great Smith Street, London SM/LP 3AZ, Data of production: 04/05/2024