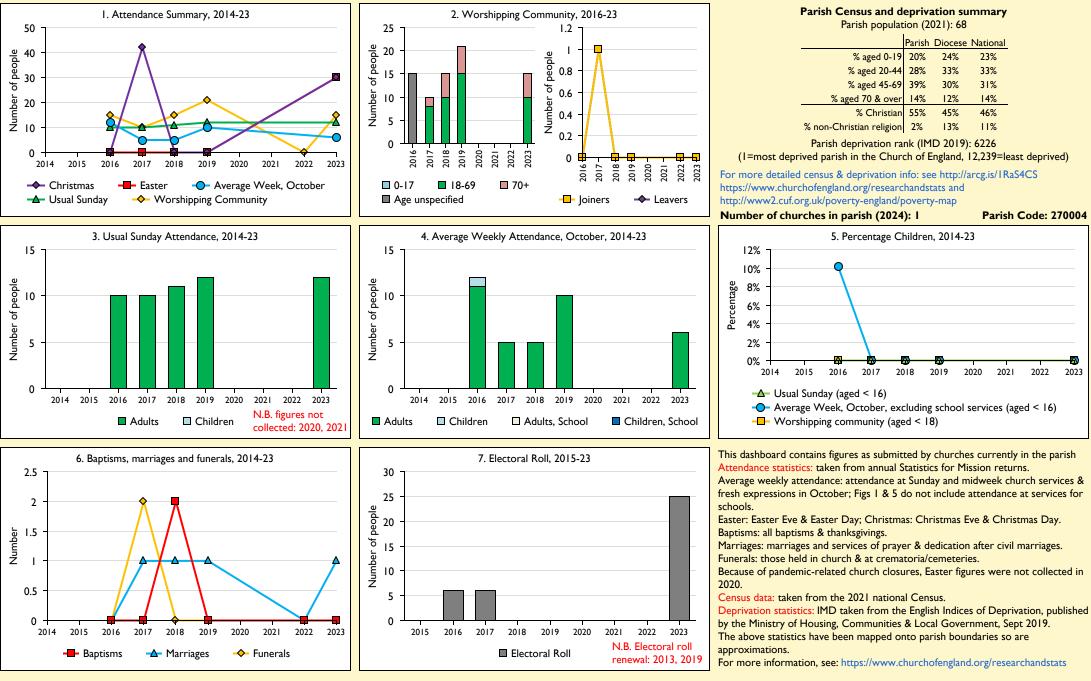

## SfM Dashboard for the Parish of Adwell in the deanery of ASTON & CUDDESDON

Variations in attendance from year to year may be the result of changes in the number of churches that submitted returns, or changes in parish/benefice structure. Number of churches included in returns: 2014 0;2015 0;2016 1;2017 1;2018 1;2019 1;2020 0;2021 0;2022 1;2023 1.