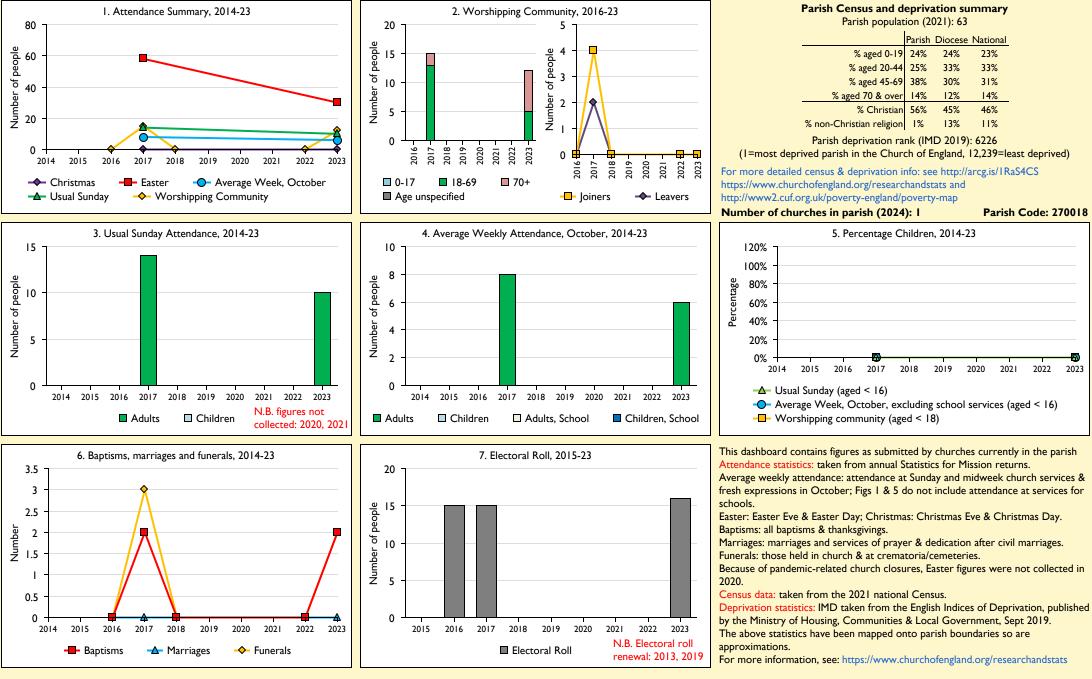

## SfM Dashboard for the Parish of Stoke Talmage in the deanery of ASTON & CUDDESDON

Variations in attendance from year to year may be the result of changes in the number of churches that submitted returns, or changes in parish/benefice structure. Number of churches included in returns: 2014 0;2015 0;2016 1;2017 1;2018 1;2019 0;2020 0;2021 0;2022 1;2023 1.