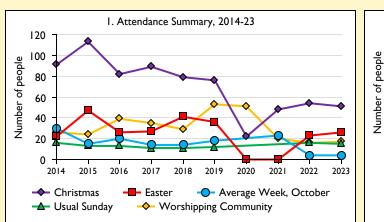

Parish Census and deprivation summary

This dashboard contains figures as submitted by churches currently in the parish Attendance statistics: taken from annual Statistics for Mission returns.

Average weekly attendance: attendance at Sunday and midweek church services & fresh expressions in October; Figs I & 5 do not include attendance at services for schools.

Easter: Easter Eve & Easter Day; Christmas: Christmas Eve & Christmas Day. Baptisms: all baptisms & thanksgivings.

Marriages: marriages and services of prayer & dedication after civil marriages. Funerals: those held in church & at crematoria/cemeteries.

Because of pandemic-related church closures, Easter figures were not collected in 2020.

Census data: taken from the 2021 national Census.

Deprivation statistics: IMD taken from the English Indices of Deprivation, published by the Ministry of Housing, Communities & Local Government, Sept 2019. The above statistics have been mapped onto parish boundaries so are approximations.