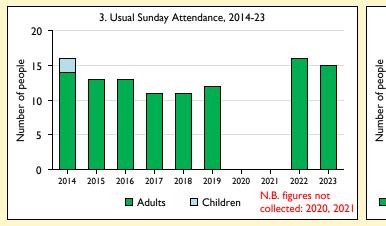

Parish Census and deprivation summary

This dashboard contains figures as submitted by churches currently in the parish Attendance statistics: taken from annual Statistics for Mission returns.

Average weekly attendance: attendance at Sunday and midweek church services & fresh expressions in October; Figs I & 5 do not include attendance at services for schools.