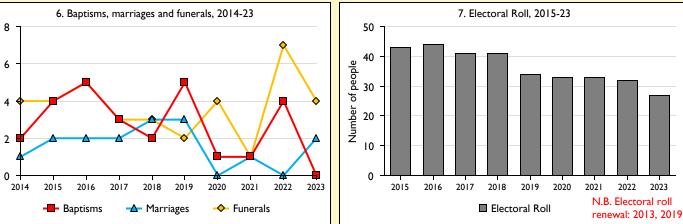

Easter: Easter Eve & Easter Day; Christmas: Christmas Eve & Christmas Day. Baptisms: all baptisms & thanksgivings.

Marriages: marriages and services of prayer & dedication after civil marriages. Funerals: those held in church & at crematoria/cemeteries.