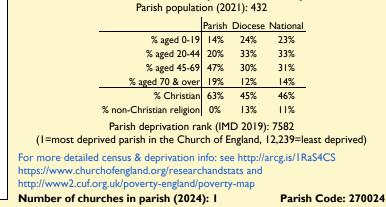

Parish Census and deprivation summary

This dashboard contains figures as submitted by churches currently in the parish Attendance statistics: taken from annual Statistics for Mission returns.

Average weekly attendance: attendance at Sunday and midweek church services & fresh expressions in October; Figs I & 5 do not include attendance at services for schools.

Because of pandemic-related church closures, Easter figures were not collected in 2020.

Census data: taken from the 2021 national Census.

Deprivation statistics: IMD taken from the English Indices of Deprivation, published by the Ministry of Housing, Communities & Local Government, Sept 2019. The above statistics have been mapped onto parish boundaries so are approximations.