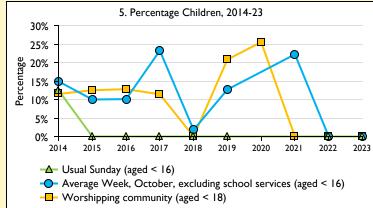

Parish Census and deprivation summary

This dashboard contains figures as submitted by churches currently in the parish Attendance statistics: taken from annual Statistics for Mission returns.

Average weekly attendance: attendance at Sunday and midweek church services & fresh expressions in October; Figs I & 5 do not include attendance at services for schools.