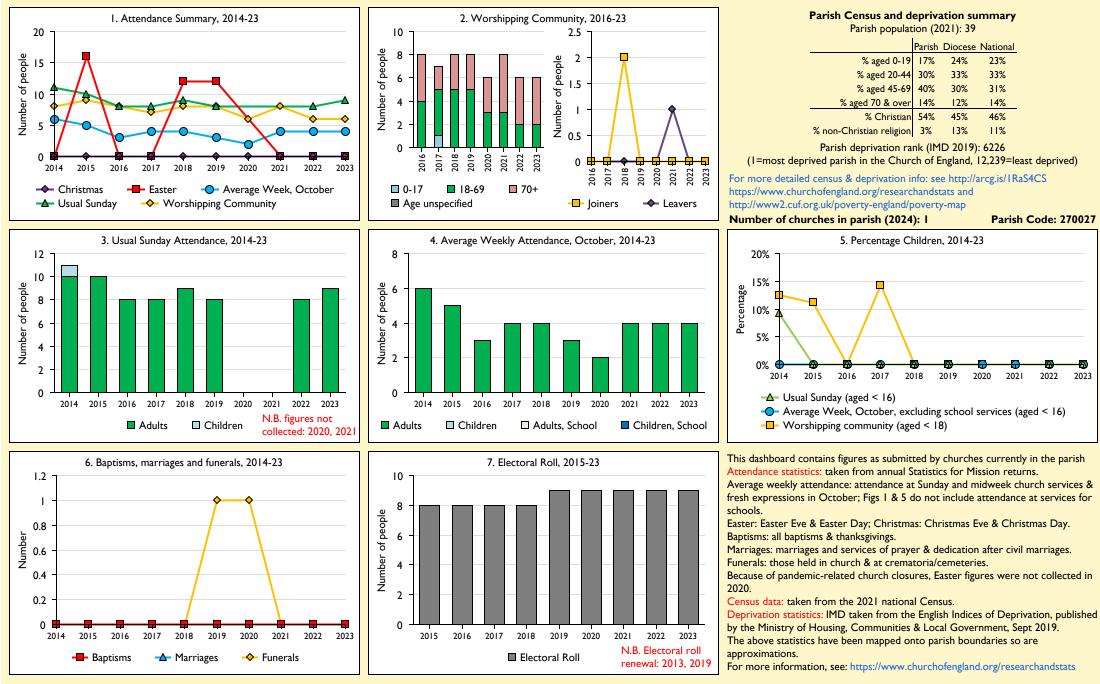

## SfM Dashboard for the Parish of South Weston in the deanery of ASTON & CUDDESDON

Variations in attendance from year to year may be the result of changes in the number of churches that submitted returns, or changes in parish/benefice structure. Number of churches included in returns: 2014 1;2015 1;2016 1;2017 1;2018 1;2019 1;2020 1;2021 1;2022 1;2023 1.