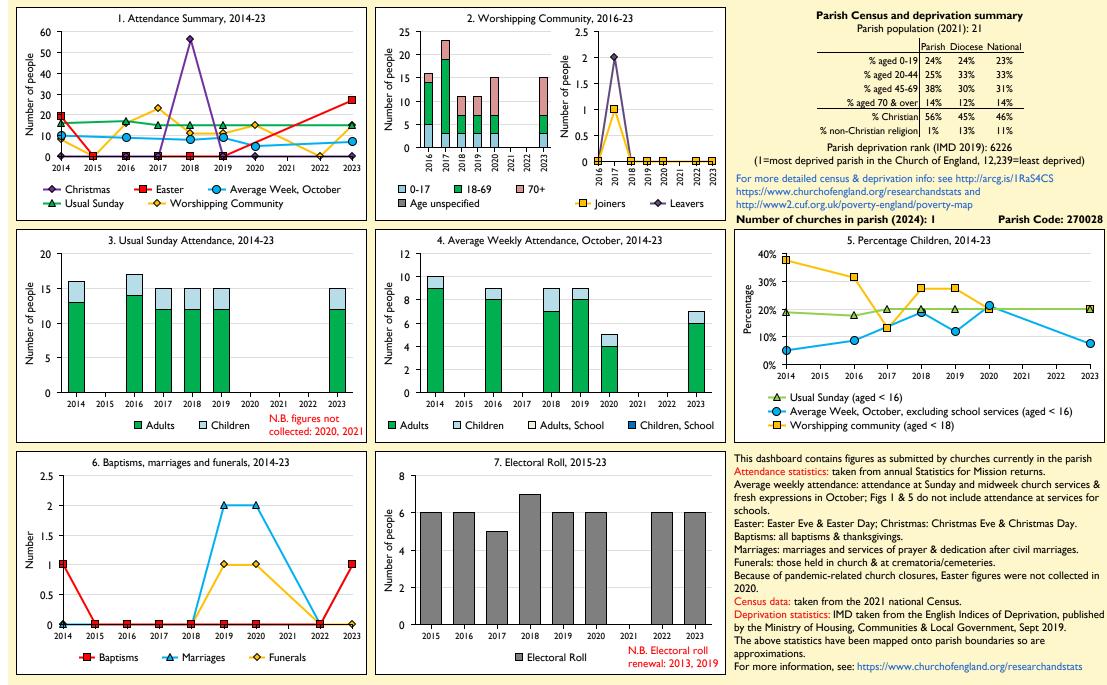

## SfM Dashboard for the Parish of Wheatfield in the deanery of ASTON & CUDDESDON

Variations in attendance from year to year may be the result of changes in the number of churches that submitted returns, or changes in parish/benefice structure. Number of churches included in returns: 2014 1;2015 1;2016 1;2017 1;2018 1;2019 1;2020 1;2021 0;2022 1;2023 1.