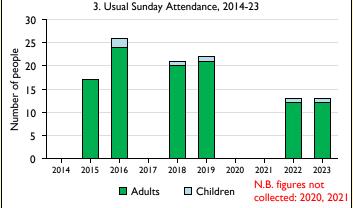

60

50 <sup>c</sup> people

40

20

10

0

Adults

2014

2015

2016

Children

Number of 30 2016

2018 2019 2020

8-69

2017

Age unspecified