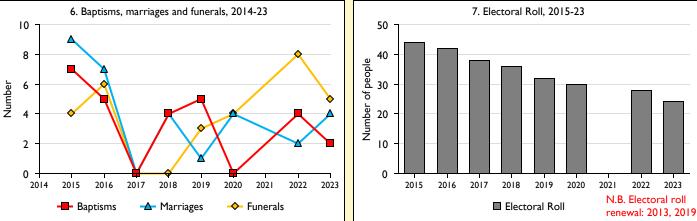

Easter: Easter Eve & Easter Day; Christmas: Christmas Eve & Christmas Day. Baptisms: all baptisms & thanksgivings.

Marriages: marriages and services of prayer & dedication after civil marriages. Funerals: those held in church & at crematoria/cemeteries.

Because of pandemic-related church closures, Easter figures were not collected in 2020.

Census data: taken from the 2021 national Census.

Deprivation statistics: IMD taken from the English Indices of Deprivation, published by the Ministry of Housing, Communities & Local Government, Sept 2019. The above statistics have been mapped onto parish boundaries so are approximations.

## Variations in attendance from year to year may be the result of changes in the number of churches that submitted returns, or changes in parish/benefice structure. Number of churches included in returns: 2014 0;2015 2;2016 1;2017 2;2018 2;2019 2;2020 2;2021 0;2022 2;2023 2.