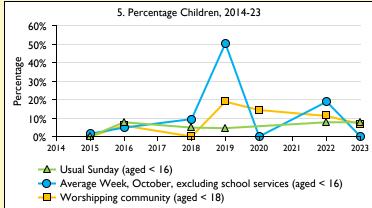

70+

2. Worshipping Community, 2016-23

This dashboard contains figures as submitted by churches currently in the parish Attendance statistics: taken from annual Statistics for Mission returns.

Average weekly attendance: attendance at Sunday and midweek church services & fresh expressions in October; Figs I & 5 do not include attendance at services for schools.

## Variations in attendance from year to year may be the result of changes in the number of churches that submitted returns, or changes in parish/benefice structure. Number of churches included in returns: 2014 0;2015 2;2016 1;2017 2;2018 2;2019 2;2020 2;2021 0;2022 2;2023 2.