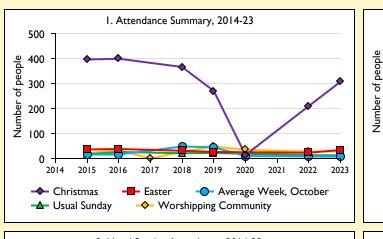

70+

2. Worshipping Community, 2016-23

This dashboard contains figures as submitted by churches currently in the parish Attendance statistics: taken from annual Statistics for Mission returns.

Average weekly attendance: attendance at Sunday and midweek church services & fresh expressions in October; Figs I & 5 do not include attendance at services for schools.

Easter: Easter Eve & Easter Day; Christmas: Christmas Eve & Christmas Day. Baptisms: all baptisms & thanksgivings.

Marriages: marriages and services of prayer & dedication after civil marriages. Funerals: those held in church & at crematoria/cemeteries.

Because of pandemic-related church closures, Easter figures were not collected in 2020.

Census data: taken from the 2021 national Census.

Deprivation statistics: IMD taken from the English Indices of Deprivation, published by the Ministry of Housing, Communities & Local Government, Sept 2019. The above statistics have been mapped onto parish boundaries so are approximations.

## Variations in attendance from year to year may be the result of changes in the number of churches that submitted returns, or changes in parish/benefice structure. Number of churches included in returns: 2014 0;2015 2;2016 1;2017 2;2018 2;2019 2;2020 2;2021 0;2022 2;2023 2.