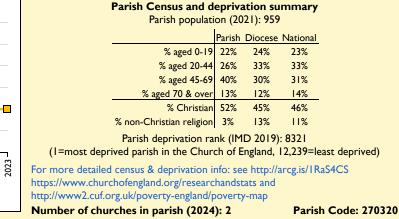

Because of pandemic-related church closures, Easter figures were not collected in 2020.

Census data: taken from the 2021 national Census.

Deprivation statistics: IMD taken from the English Indices of Deprivation, published by the Ministry of Housing, Communities & Local Government, Sept 2019. The above statistics have been mapped onto parish boundaries so are approximations.