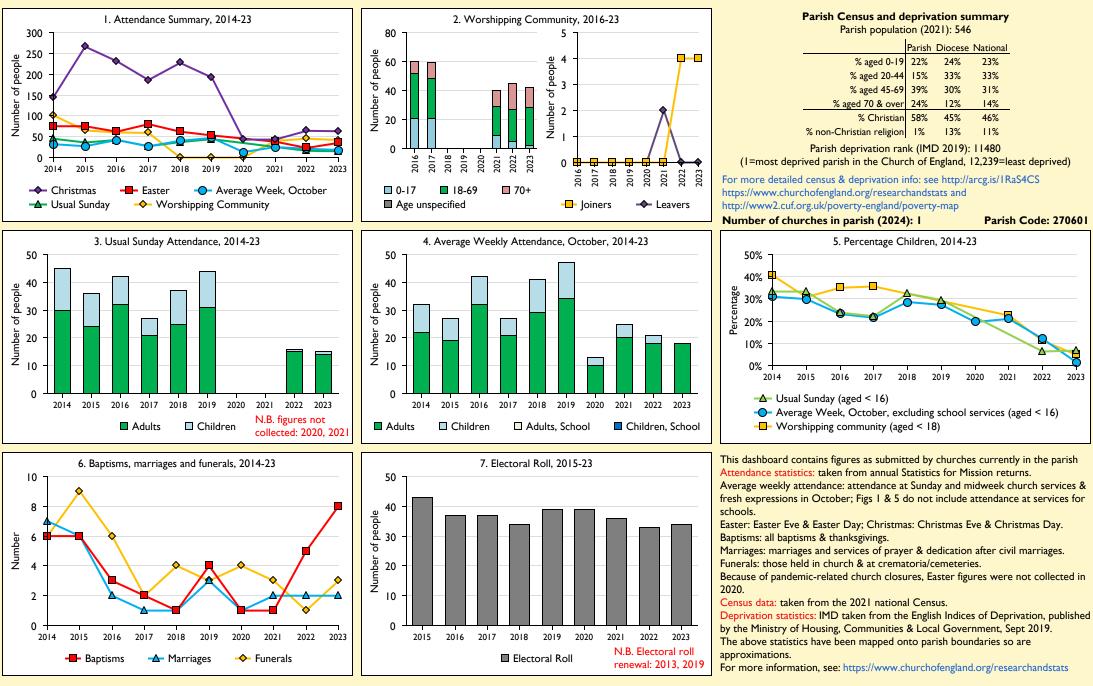

## SfM Dashboard for the Parish of Chearsley in the deanery of AYLESBURY

Variations in attendance from year to year may be the result of changes in the number of churches that submitted returns, or changes in parish/benefice structure. Number of churches included in returns: 2014 1;2015 1;2016 1;2017 1;2018 1;2019 1;2020 1;2021 1;2022 1;2023 1.