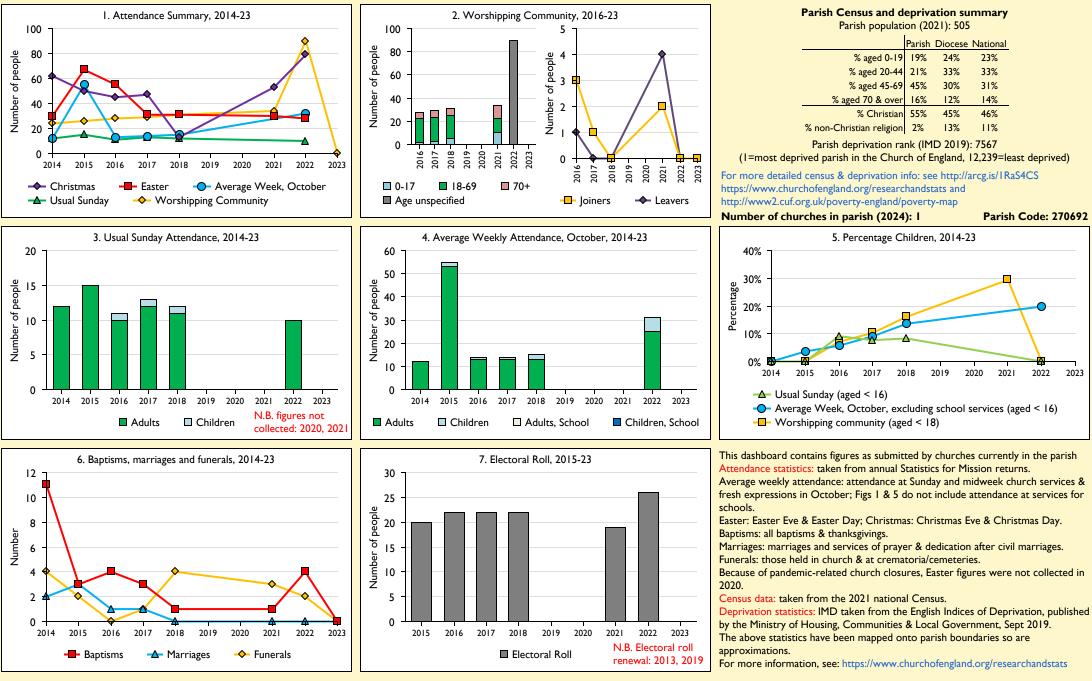

## SfM Dashboard for the Parish of Ludgershall in the deanery of AYLESBURY

Variations in attendance from year to year may be the result of changes in the number of churches that submitted returns, or changes in parish/benefice structure. Number of churches included in returns: 2014 1;2015 1;2016 1;2017 1;2018 1;2019 0;2020 0;2021 1;2022 1;2023 1.