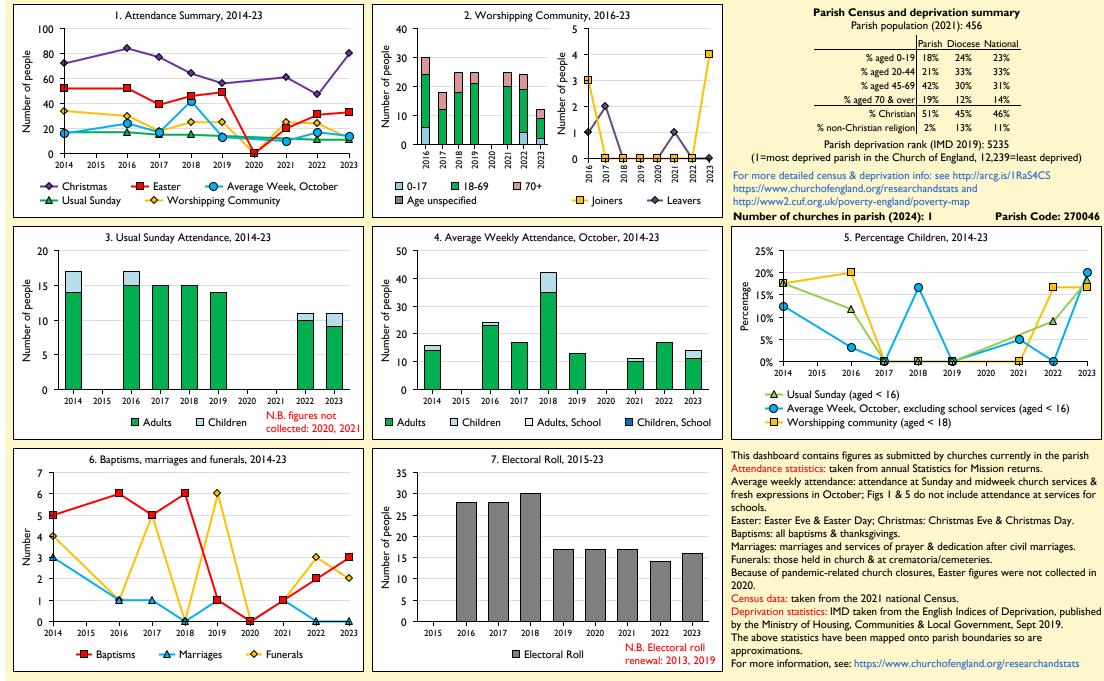

## SfM Dashboard for the Parish of Lower Heyford in the deanery of BICESTER & ISLIP

Variations in attendance from year to year may be the result of changes in the number of churches that submitted returns, or changes in parish/benefice structure. Number of churches included in returns: 2014 1;2015 0;2016 1;2017 1;2018 1;2019 1;2020 1;2021 1;2022 1;2023 1.