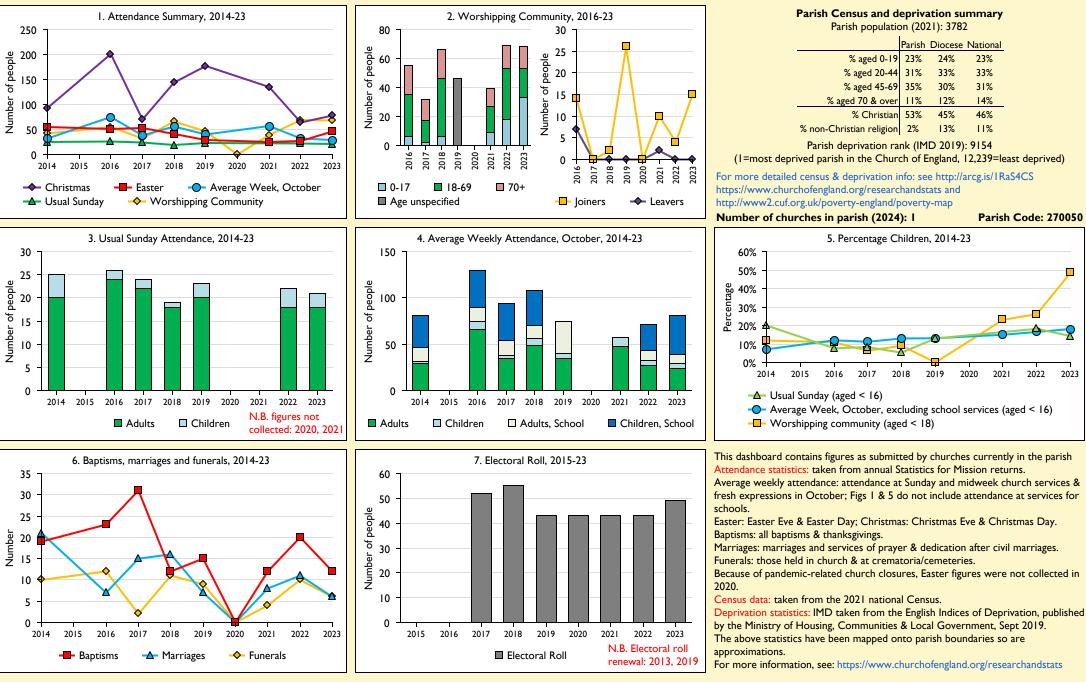

## SfM Dashboard for the Parish of Launton in the deanery of BICESTER & ISLIP

Variations in attendance from year to year may be the result of changes in the number of churches that submitted returns, or changes in parish/benefice structure. Number of churches included in returns: 2014 1;2015 0;2016 1;2017 1;2018 1;2019 1;2020 1;2021 1;2022 1;2023 1. Produced by Data Services, Church House, Great Smith Street, London SWIP 3AZ. Date of production: 04/05/2024.