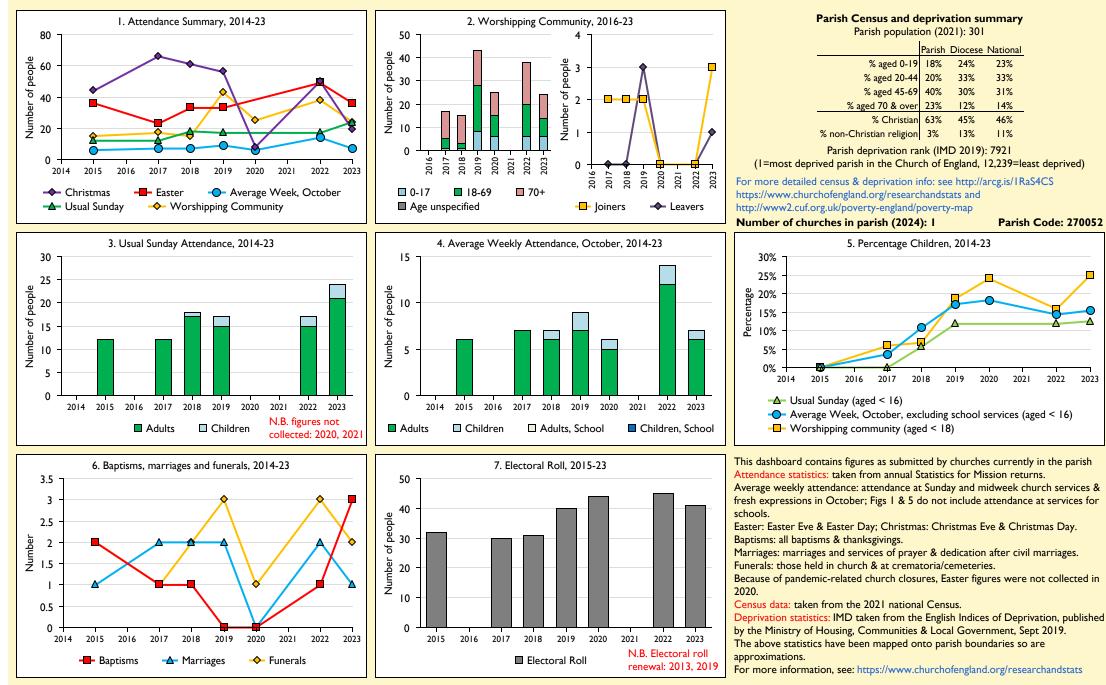

## SfM Dashboard for the Parish of Middleton Stoney in the deanery of BICESTER & ISLIP

Variations in attendance from year to year may be the result of changes in the number of churches that submitted returns, or changes in parish/benefice structure. Number of churches included in returns: 2014 0;2015 1;2016 0;2017 1;2018 1;2019 1;2020 1;2021 0;2022 1;2023 1.