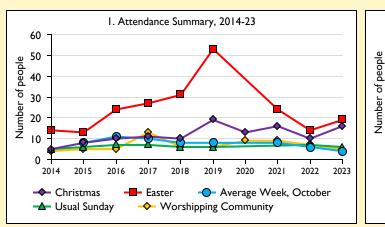

Average weekly attendance: attendance at Sunday and midweek church services & fresh expressions in October; Figs I & 5 do not include attendance at services for schools.

Easter: Easter Eve & Easter Day; Christmas: Christmas Eve & Christmas Day. Baptisms: all baptisms & thanksgivings.

Marriages: marriages and services of prayer & dedication after civil marriages. Funerals: those held in church & at crematoria/cemeteries.

Because of pandemic-related church closures, Easter figures were not collected in 2020.