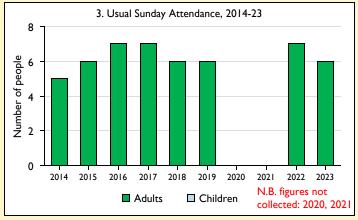

Average weekly attendance: attendance at Sunday and midweek church services & fresh expressions in October; Figs I & 5 do not include attendance at services for schools.

Easter: Easter Eve & Easter Day; Christmas: Christmas Eve & Christmas Day. Baptisms: all baptisms & thanksgivings.