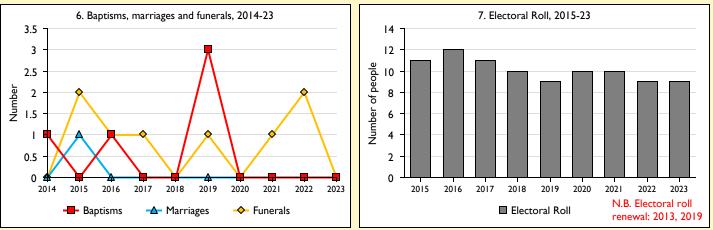

Marriages: marriages and services of prayer & dedication after civil marriages. Funerals: those held in church & at crematoria/cemeteries.

Because of pandemic-related church closures, Easter figures were not collected in 2020.