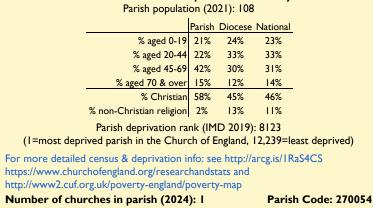

2

٥

Number of people

2016 2017 2018 2019 2020

Age unspecified

Parish Census and deprivation summary

This dashboard contains figures as submitted by churches currently in the parish Attendance statistics: taken from annual Statistics for Mission returns.

Census data: taken from the 2021 national Census.

Deprivation statistics: IMD taken from the English Indices of Deprivation, published by the Ministry of Housing, Communities & Local Government, Sept 2019. The above statistics have been mapped onto parish boundaries so are approximations.