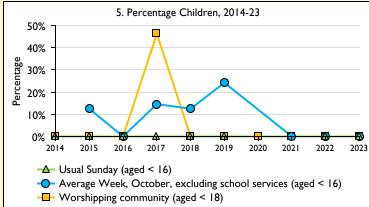

Average weekly attendance: attendance at Sunday and midweek church services & fresh expressions in October; Figs I & 5 do not include attendance at services for schools.

Easter: Easter Eve & Easter Day; Christmas: Christmas Eve & Christmas Day. Baptisms: all baptisms & thanksgivings.