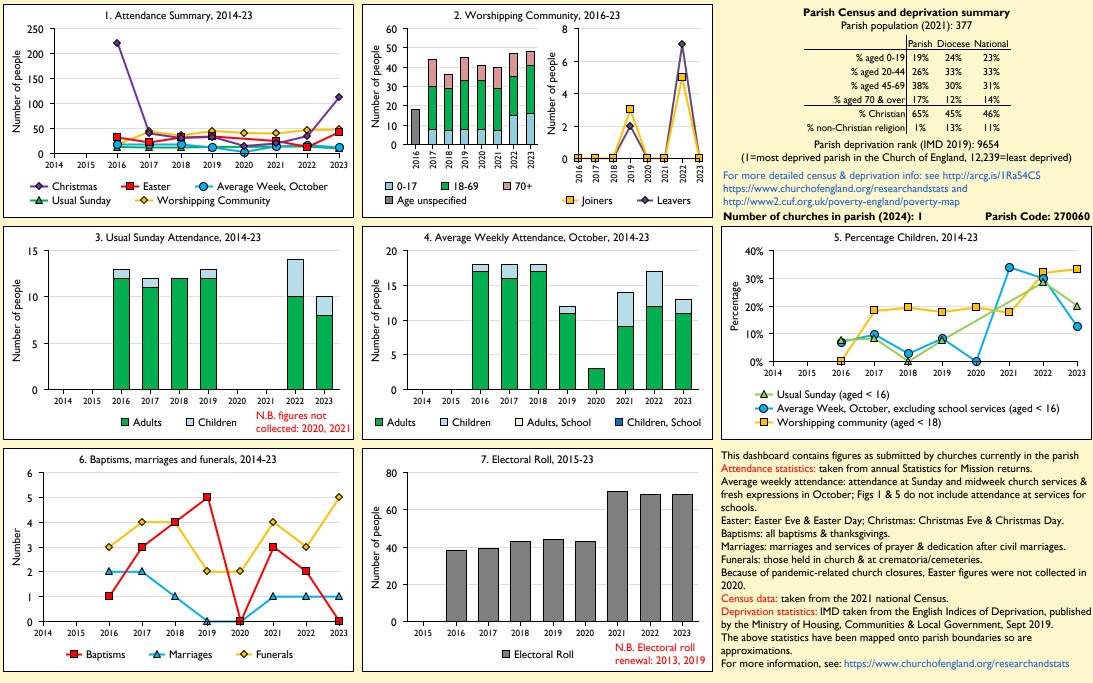

## SfM Dashboard for the Parish of Souldern in the deanery of BICESTER & ISLIP

Variations in attendance from year to year may be the result of changes in the number of churches that submitted returns, or changes in parish/benefice structure. Number of churches included in returns: 2014 0;2015 0;2016 1;2017 1;2018 1;2019 1;2020 1;2021 1;2022 1;2023 1.