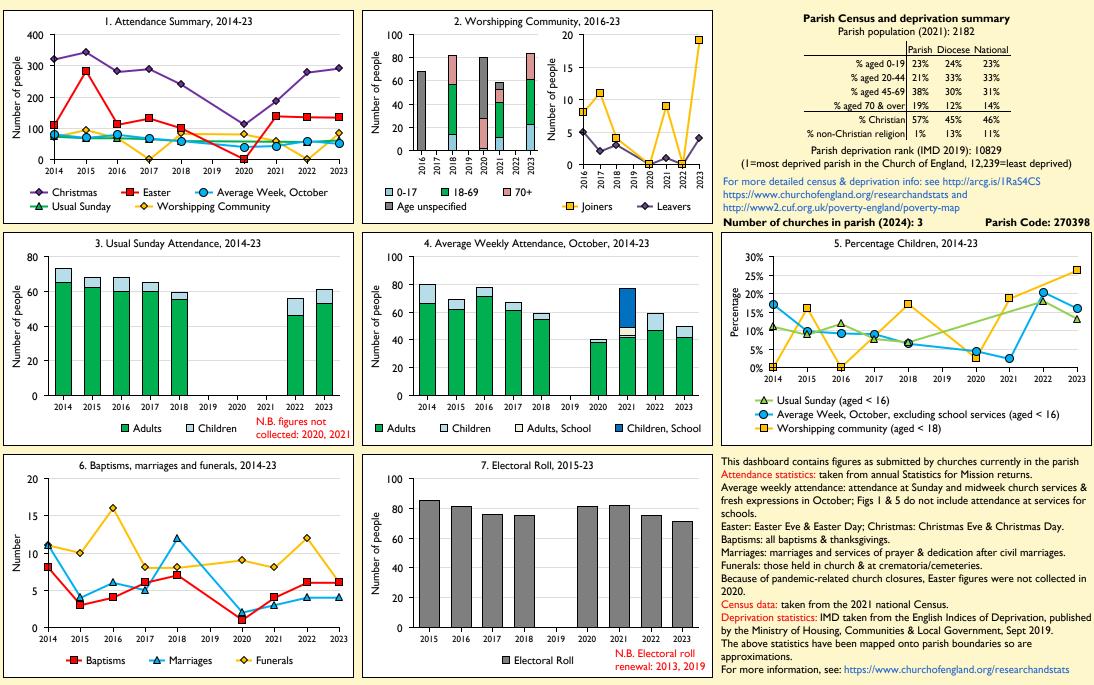

## SfM Dashboard for the Parish of Bucklebury in the deanery of BRADFIELD

Variations in attendance from year to year may be the result of changes in the number of churches that submitted returns, or changes in parish/benefice structure. Number of churches included in returns: 2014 3;2015 3;2016 1;2017 3;2018 3;2019 0;2020 3;2021 3;2022 3;2023 3.