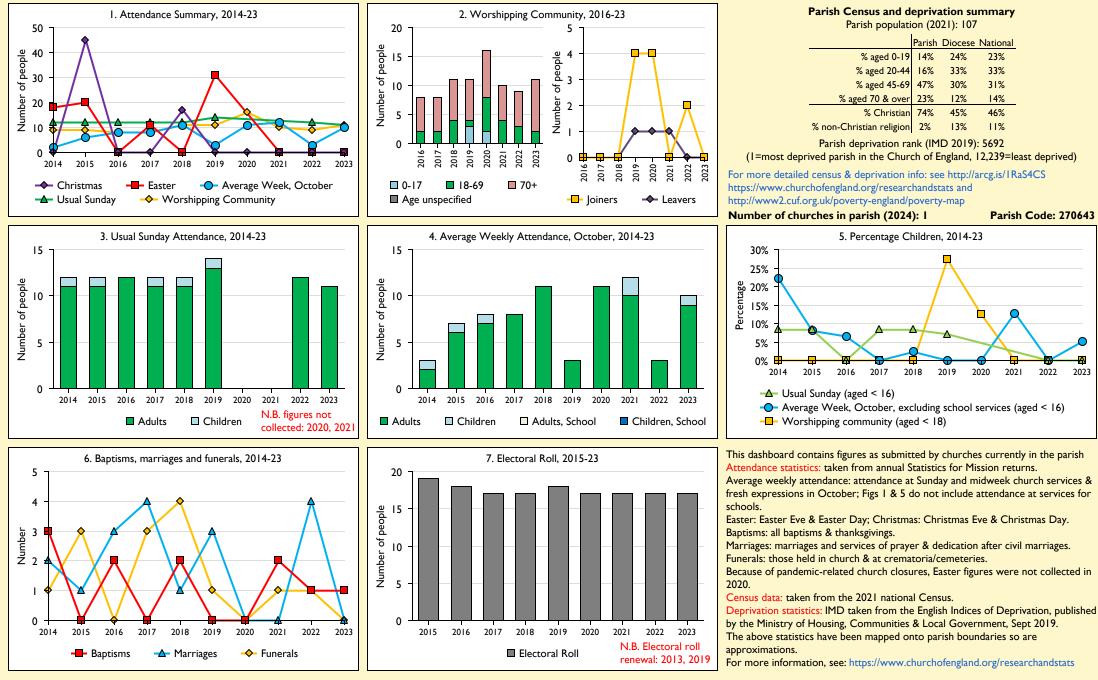

## SfM Dashboard for the Parish of Shalstone in the deanery of BUCKINGHAM

Variations in attendance from year to year may be the result of changes in the number of churches that submitted returns, or changes in parish/benefice structure. Number of churches included in returns: 2014 1;2015 1;2016 1;2017 1;2018 1;2019 1;2020 1;2021 1;2022 1;2023 1.