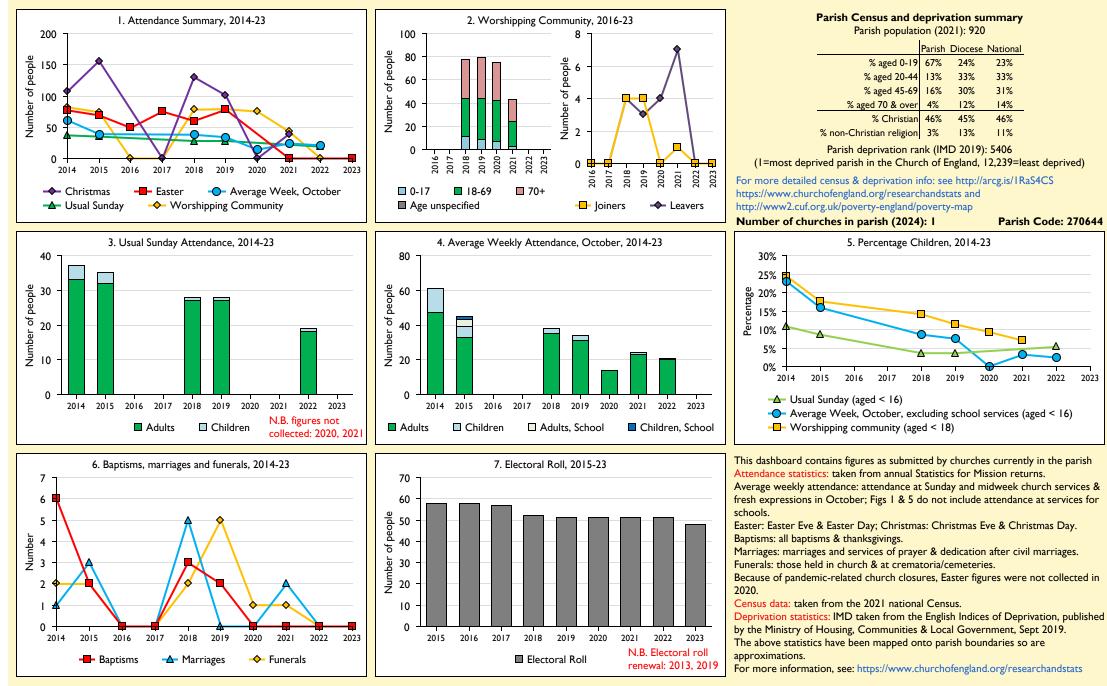

## SfM Dashboard for the Parish of Stowe in the deanery of BUCKINGHAM

Variations in attendance from year to year may be the result of changes in the number of churches that submitted returns, or changes in parish/benefice structure. Number of churches included in returns: 2014 1;2015 1;2016 1;2017 1;2018 1;2019 1;2020 1;2021 1;2022 1;2023 1. Produced by Data Services, Church House, Great Smith Street, London SWIP 3AZ. Date of production: 04/05/2024.