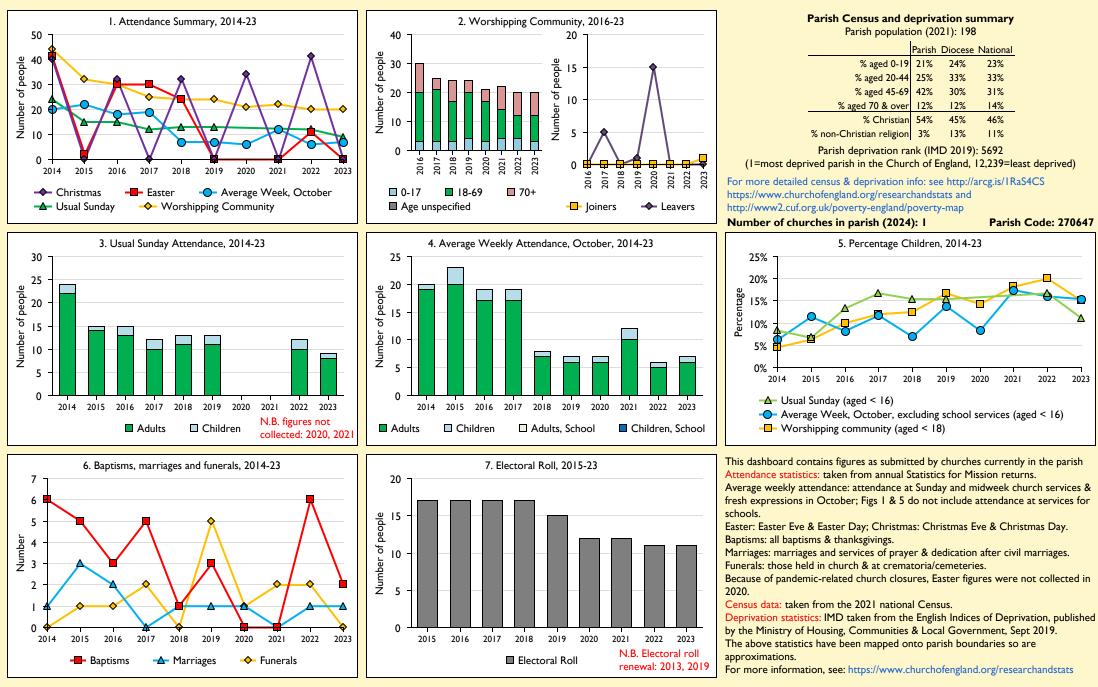

## SfM Dashboard for the Parish of Turweston in the deanery of BUCKINGHAM

Variations in attendance from year to year may be the result of changes in the number of churches that submitted returns, or changes in parish/benefice structure. Number of churches included in returns: 2014 1;2015 1;2016 1;2017 1;2018 1;2019 1;2020 1;2021 1;2022 1;2023 1.