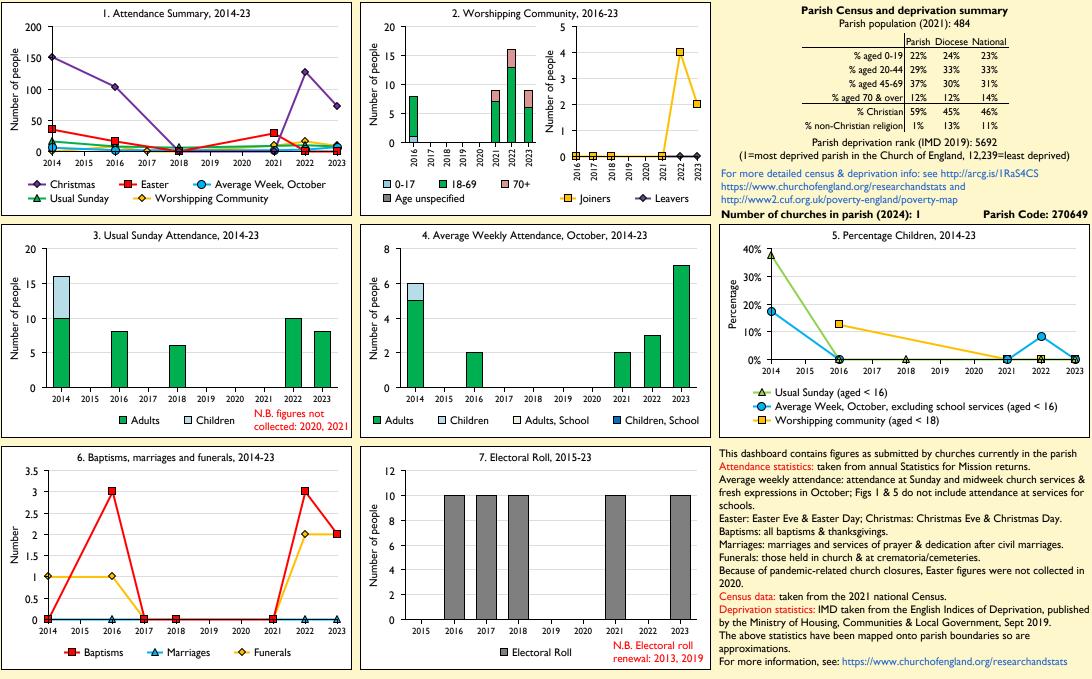

## SfM Dashboard for the Parish of Westbury in the deanery of BUCKINGHAM

Variations in attendance from year to year may be the result of changes in the number of churches that submitted returns, or changes in parish/benefice structure. Number of churches included in returns: 2014 1;2015 0;2016 1;2017 1;2018 1;2019 0;2020 0;2021 1;2022 1;2023 1.