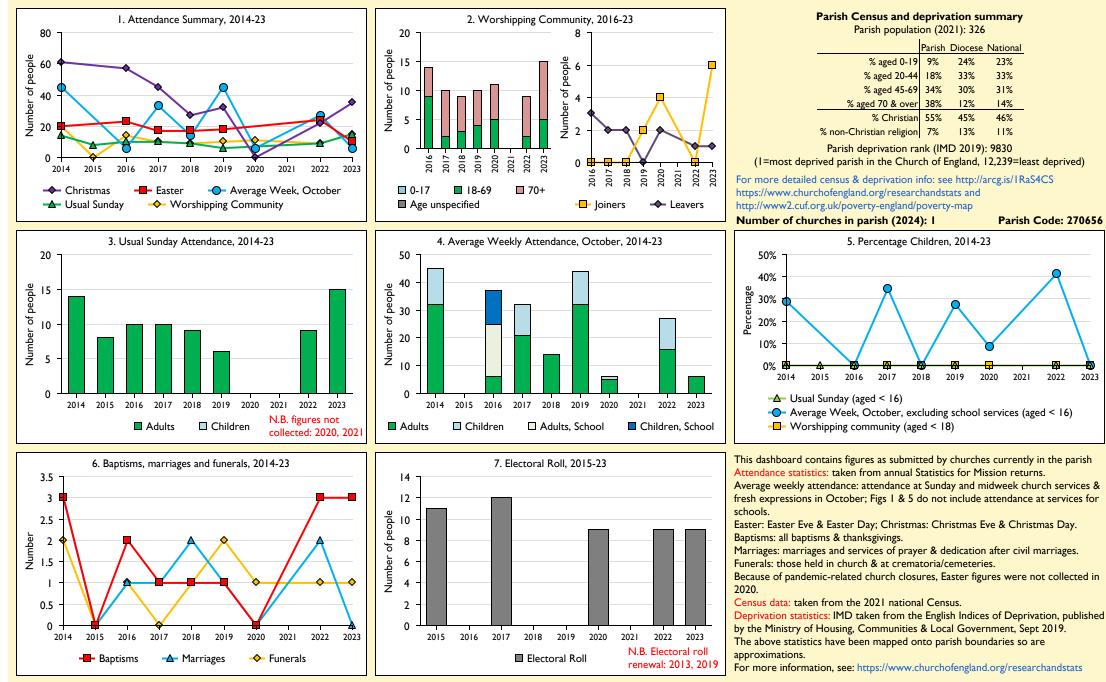

## SfM Dashboard for the Parish of Dropmore in the deanery of BURNHAM & SLOUGH

Variations in attendance from year to year may be the result of changes in the number of churches that submitted returns, or changes in parish/benefice structure. Number of churches included in returns: 2014 1;2015 1;2016 1;2017 1;2018 1;2019 1;2020 1;2021 0;2022 1;2023 1.