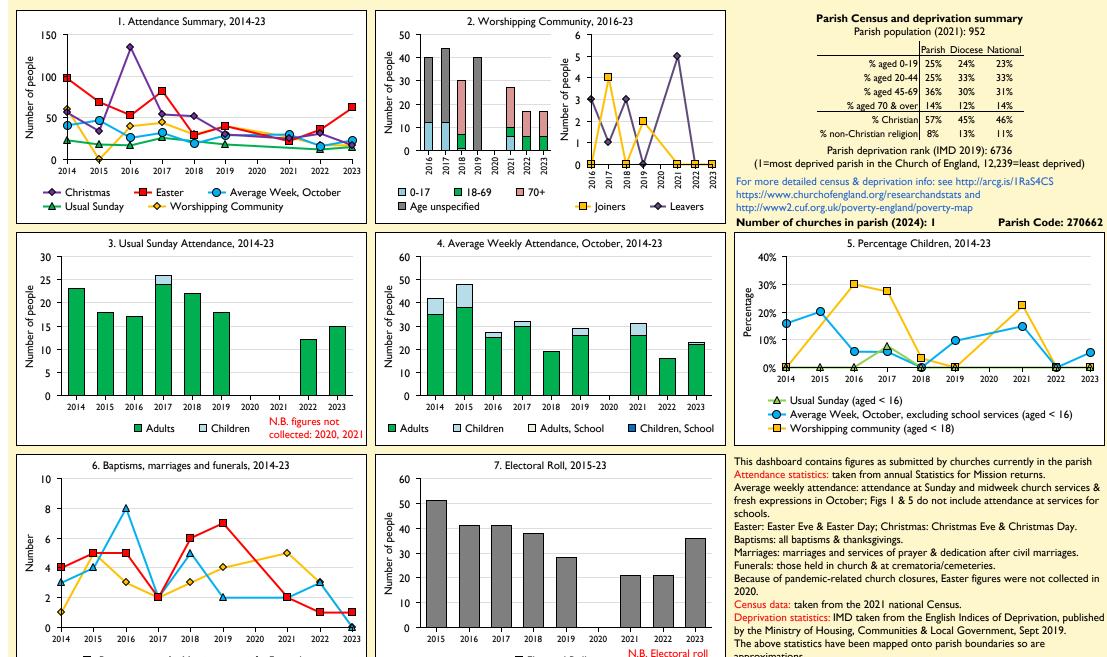

## SfM Dashboard for the Parish of Hedgerley in the deanery of BURNHAM & SLOUGH

Electoral Roll

Variations in attendance from year to year may be the result of changes in the number of churches that submitted returns, or changes in parish/benefice structure. Number of churches included in returns: 2014 1;2015 1;2016 1;2017 1;2018 1;2019 1;2020 0;2021 1;2022 1;2023 1.