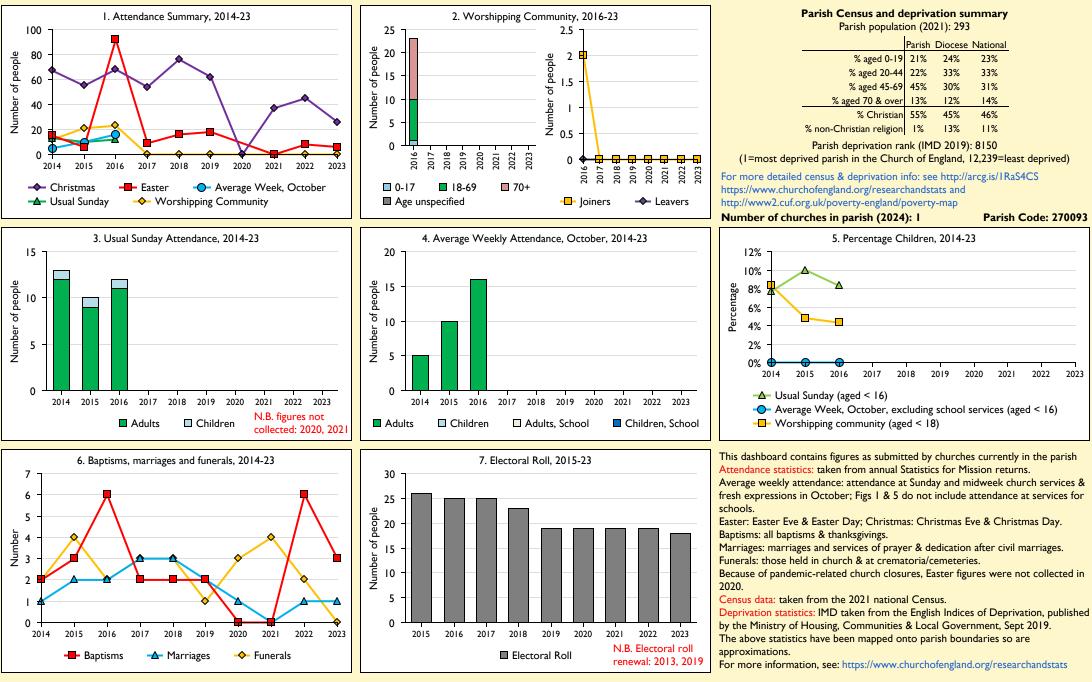

## SfM Dashboard for the Parish of Spelsbury in the deanery of CHIPPING NORTON

Variations in attendance from year to year may be the result of changes in the number of churches that submitted returns, or changes in parish/benefice structure. Number of churches included in returns: 2014 1;2015 1;2016 1;2017 1;2018 1;2019 1;2020 1;2021 1;2022 1;2023 1.